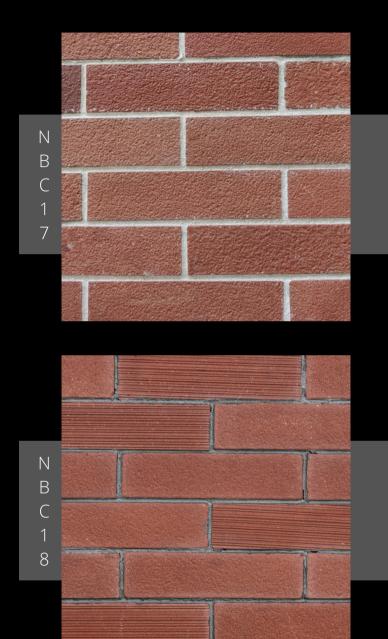

Size: 65x195mm Thickness:17mm Tolerance: +/- 5mm Grooves: 3MM

Size: 65x195mm Thickness: 17mm Tolerance: +/- 5mm Grooves: 25MM White Grout

Size: 65x195mm Thickness: 17mm Tolerance: +/- 5mm Grooves: 25MM White Grout

Size: 50x170mm Thickness:13-15mm Tolerance: +/- 5mm Grooves: Paper Joint

Size: 50x170mm Thickness:13-15mm Tolerance: +/- 5mm Grooves: Paper Joint

(

Size: 50x170mm Thickness:13-15mm Tolerance: +/- 5mm Grooves: Paper Joint