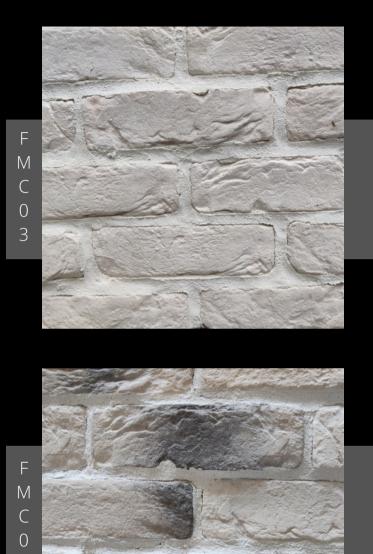

4

Size: 50x175mm Thickness: 13-15mm Tolerance: +/- 5mm Grooves: 8mm white grout

Size: 50x175mm Thickness:13-15mm Tolerance: +/- 5mm Grooves: 8mm white grout

4

Size: 50x175mm Thickness:13-15mm Tolerance: +/- 5mm Grooves: 8mm White grout