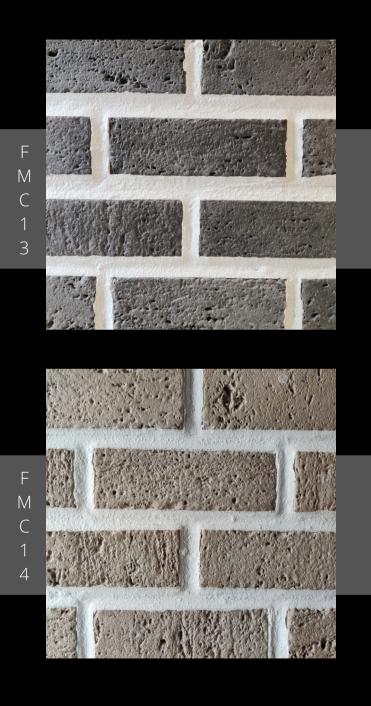

4

Size: 50x175mm Thickness: 13-15mm Tolerance: +/- 5mm Grooves: 8mm white grout

Size: 50x175mm Thickness:13-15mm Tolerance: +/- 5mm Grooves: 8mm white grout

4

Size: 50x175mm Thickness:13-15mm Tolerance: +/- 5mm Grooves: 8mm White grout

Size: 50x175mm Thickness:13-15mm Tolerance: +/- 5mm Grooves: 8mm White grout

Size: 50x175mm Thickness:13-15mm Tolerance: +/- 5mm Grooves: 8mm White grout

Size: 50x175mm Thickness:13-15mm Tolerance: +/- 5mm Grooves: 8mm White grout