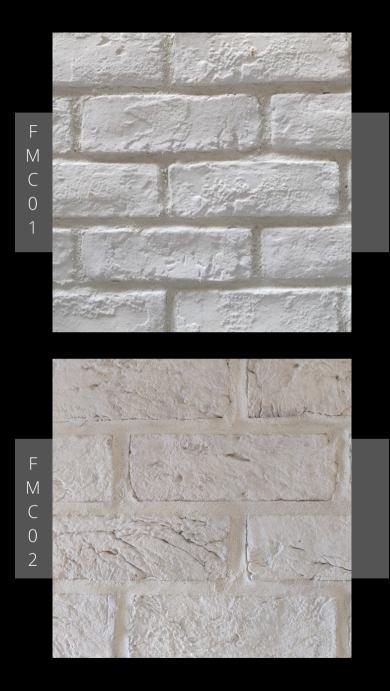

#### We're here to custombuild all your desired spaces.

Size: 50x175mm Thickness: 10-13mm Tolerance: +/- 5mm Grooves: 8mm white grout

Size: 65x205mm Thickness: 15-18mm Tolerance: +/- 5mm Grooves: 12mm white grout