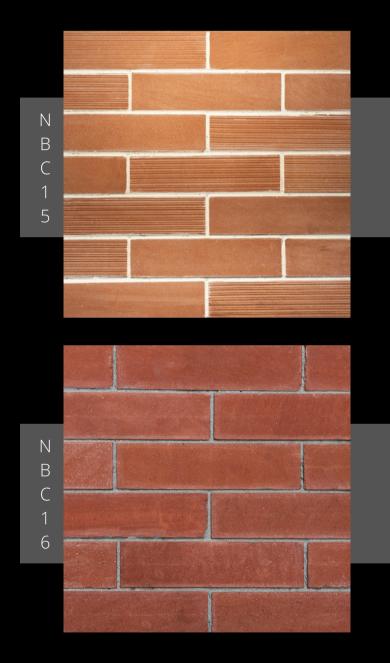

Size: 50x175mm Thickness:13-15mm Tolerance: +/- 5mm Grooves: 5mm White grout

Size: 65x195mm Thickness: 17mm Tolerance: +/- 5mm Grooves: Paper Joint

Size: 65x195mm Thickness: 17mm Tolerance: +/- 5mm Grooves: Paper Joint

Size: 65x195mm Thickness:17mm Tolerance: +/- 5mm Grooves: 3MM

Size: 65x195mm Thickness: 17mm Tolerance: +/- 5mm Grooves: 25MM White Grout

Size: 65x195mm Thickness: 17mm Tolerance: +/- 5mm Grooves: 25MM White Grout