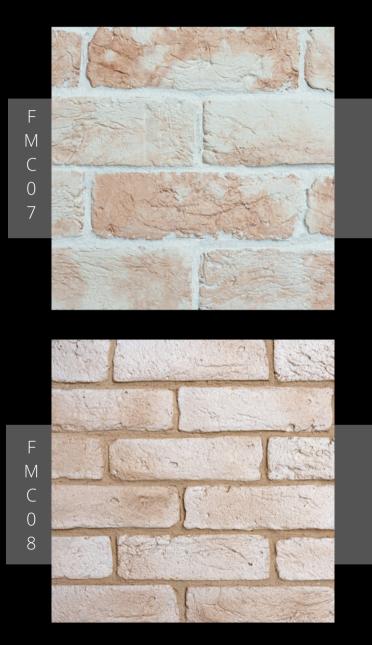

Size: 65x195mm Thickness:17mm Tolerance: +/- 5mm Grooves: 3MM

Size: 65x195mm Thickness: 17mm Tolerance: +/- 5mm Grooves: 25MM White Grout

Size: 65x195mm Thickness: 17mm Tolerance: +/- 5mm Grooves: 25MM White Grout

Size: 50x170mm Thickness:13-15mm Tolerance: +/- 5mm Grooves: Paper Joint

Size: 50x170mm Thickness:13-15mm Tolerance: +/- 5mm Grooves: Paper Joint

(

Size: 50x170mm Thickness:13-15mm Tolerance: +/- 5mm Grooves: Paper Joint