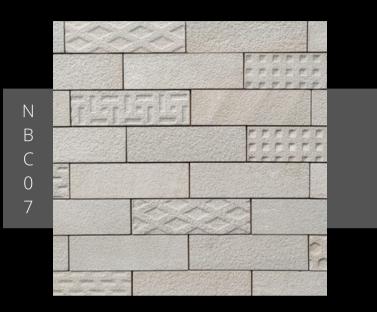

Size: 65x195mm Thickness:17mm Tolerance: +/- 5mm Grooves: 3MM

Size: 65x195mm Thickness: 17mm Tolerance: +/- 5mm Grooves: 25MM White Grout

Size: 65x195mm Thickness: 17mm Tolerance: +/- 5mm Grooves: 25MM White Grout