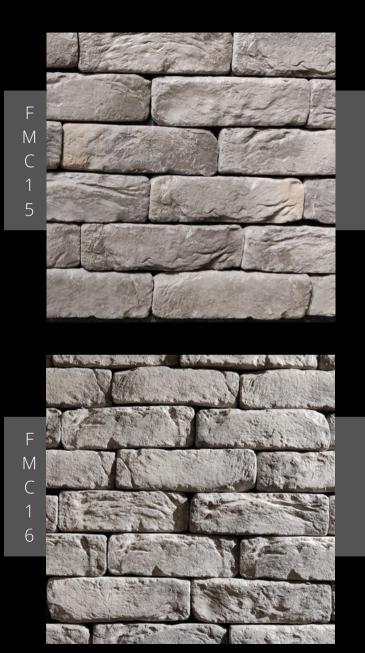

Size: 50x175mm Thickness:13-15mm Tolerance: +/- 5mm Grooves: 5mm White grout

Size: 65x195mm Thickness: 17mm Tolerance: +/- 5mm Grooves: Paper Joint

Size: 65x195mm Thickness: 17mm Tolerance: +/- 5mm Grooves: Paper Joint

Size: 65x195mm Thickness:17mm Tolerance: +/- 5mm Grooves: 3MM

Size: 65x195mm Thickness: 17mm Tolerance: +/- 5mm Grooves: 25MM White Grout

Size: 65x195mm Thickness: 17mm Tolerance: +/- 5mm Grooves: 25MM White Grout