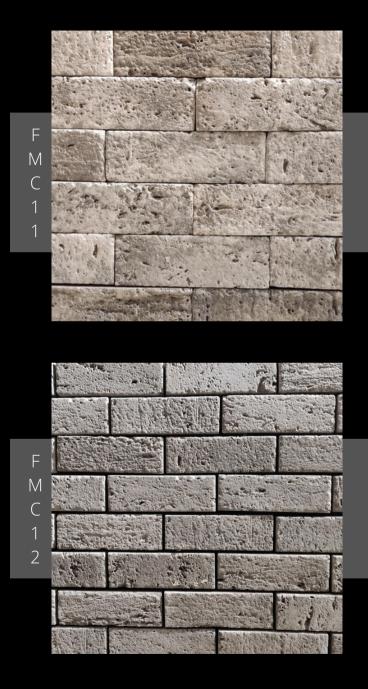

Size: 50x175mm Thickness:13-15mm Tolerance: +/- 5mm Grooves: 5MM Grey Grout

Size: 50x170mm Thickness:13-15mm Tolerance: +/- 5mm Grooves: 12MM Grey Grout

Δ

Size: 65x205mm Thickness:18-20mm Tolerance: +/- 5mm Grooves: 12mm Grey Grout

Size: 65x205mm Thickness:18-20mm Tolerance: +/- 5mm Grooves: 12mm White Grout

Size: 65x195mm Thickness: 17mm Tolerance: +/- 5mm Grooves: 25MM White Grout

Size: 65x205mm Thickness:18-20mm Tolerance: +/- 5mm Grooves: 5mm Grey Grout