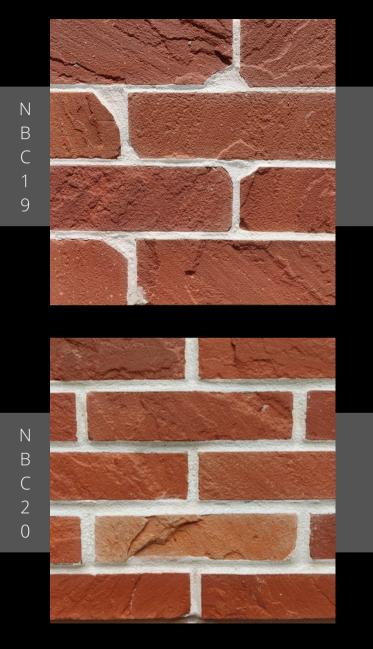

Size: 50x170mm Thickness:13-15mm Tolerance: +/- 5mm Grooves: 25MM White Grout

Size: 65x205mm Thickness:18-20mm Tolerance: +/- 5mm Grooves: 20mm Grey Grout

Size: 65x205mm Thickness:18-20mm Tolerance: +/- 5mm Grooves: 8mm Grey Grout

Size: 50x175mm Thickness:13-15mm Tolerance: +/- 5mm Grooves: 5MM Grey Grout

Size: 50x170mm Thickness:13-15mm Tolerance: +/- 5mm Grooves: 12MM Grey Grout

Δ

Size: 65x205mm Thickness:18-20mm Tolerance: +/- 5mm Grooves: 12mm Grey Grout