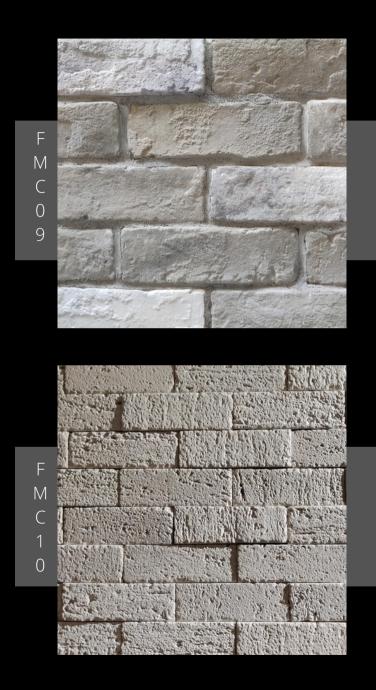

Size: 50x170mm Thickness:13-15mm Tolerance: +/- 5mm Grooves: 25MM White Grout

Size: 65x205mm Thickness:18-20mm Tolerance: +/- 5mm Grooves: 20mm Grey Grout

Size: 65x205mm Thickness:18-20mm Tolerance: +/- 5mm Grooves: 8mm Grey Grout

Size: 50x175mm Thickness:13-15mm Tolerance: +/- 5mm Grooves: 5MM Grey Grout

Size: 50x170mm Thickness:13-15mm Tolerance: +/- 5mm Grooves: 12MM Grey Grout

Δ

Size: 65x205mm Thickness:18-20mm Tolerance: +/- 5mm Grooves: 12mm Grey Grout