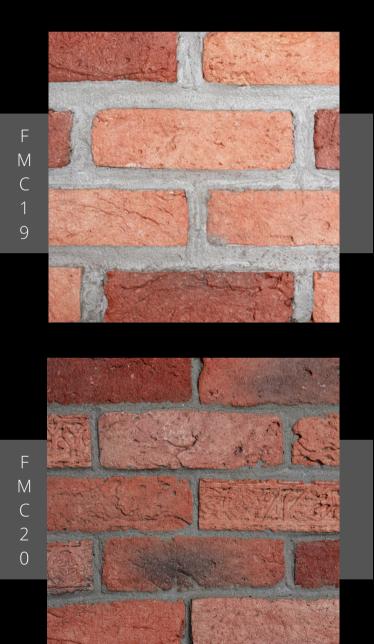

Size: 50x170mm Thickness:13-15mm Tolerance: +/- 5mm Grooves: 25MM White Grout

Size: 65x205mm Thickness:18-20mm Tolerance: +/- 5mm Grooves: 20mm Grey Grout

Size: 65x205mm Thickness:18-20mm Tolerance: +/- 5mm Grooves: 8mm Grey Grout

Size: 50x175mm Thickness:13-15mm Tolerance: +/- 5mm Grooves: 5MM Grey Grout

Size: 50x170mm Thickness:13-15mm Tolerance: +/- 5mm Grooves: 12MM Grey Grout

Δ

Size: 65x205mm Thickness:18-20mm Tolerance: +/- 5mm Grooves: 12mm Grey Grout