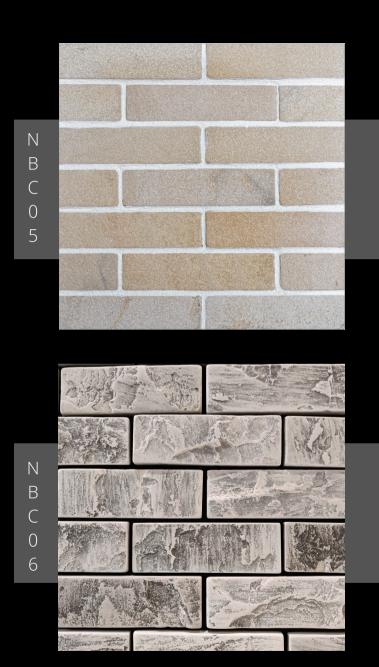

Size: 65x195mm Thickness:17mm Tolerance: +/- 5mm Grooves: 3MM

Size: 65x195mm Thickness: 17mm Tolerance: +/- 5mm Grooves: 25MM White Grout

Size: 65x195mm Thickness: 17mm Tolerance: +/- 5mm Grooves: 25MM White Grout