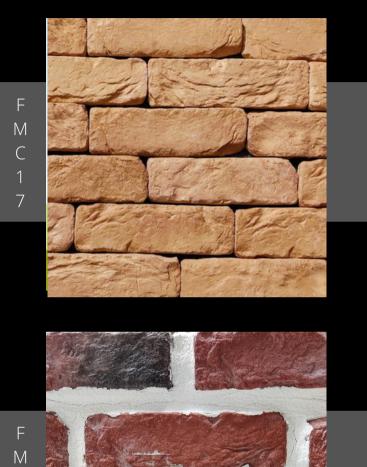

Size: 50x170mm Thickness:13-15mm Tolerance: +/- 5mm Grooves: Paper Joint

Size: 50x170mm Thickness:13-15mm Tolerance: +/- 5mm Grooves: Paper Joint

(

Size: 50x170mm Thickness:13-15mm Tolerance: +/- 5mm Grooves: Paper Joint

Size: 50x170mm Thickness:13-15mm Tolerance: +/- 5mm Grooves: 25MM White Grout

Size: 65x205mm Thickness:18-20mm Tolerance: +/- 5mm Grooves: 20mm Grey Grout

Size: 65x205mm Thickness:18-20mm Tolerance: +/- 5mm Grooves: 8mm Grey Grout