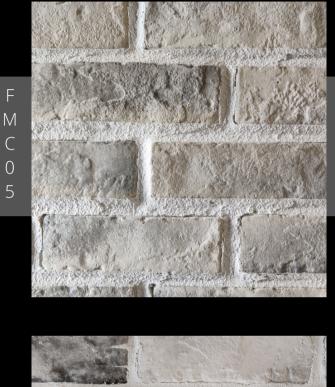

Size: 50x175mm Thickness:13-15mm Tolerance: +/- 5mm Grooves: 5mm White grout

Size: 65x195mm Thickness: 17mm Tolerance: +/- 5mm Grooves: Paper Joint

Size: 65x195mm Thickness: 17mm Tolerance: +/- 5mm Grooves: Paper Joint

Size: 65x195mm Thickness:17mm Tolerance: +/- 5mm Grooves: 3MM

Size: 65x195mm Thickness: 17mm Tolerance: +/- 5mm Grooves: 25MM White Grout

Size: 65x195mm Thickness: 17mm Tolerance: +/- 5mm Grooves: 25MM White Grout