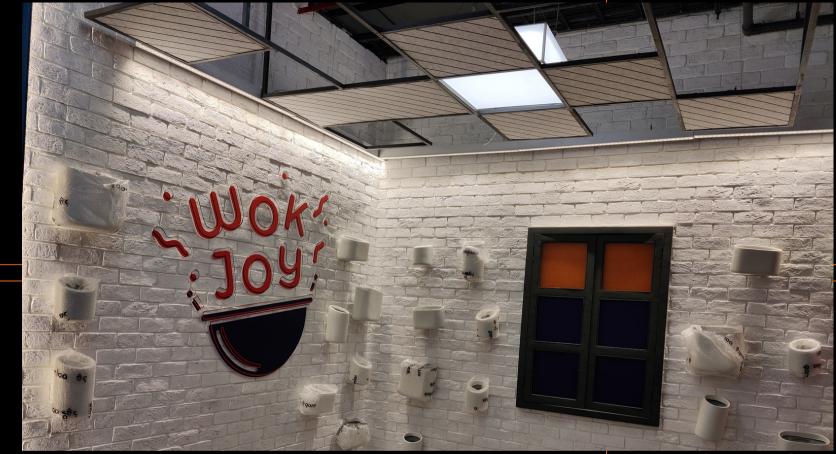

ess:10-12mm Finish: SB/T Grooves: 5mm Black Grout

Size: 50x200mm Thickness:10-12mm Finish: Cal Grooves: 5mm Grey Grout







Size: 50x200mm Thickness:10-12mm Finish: Honed / Cal Grooves: 5mm White Grout

Size: 50x200mm Thickness:10-12mm Finish: Honed Grooves: 5mm Grey Grout



## N A T U R A L



Size: 50x200mm Thickness:10-12mm Finish: SB Grooves: 8mm White Grout

Size: 50x200mm Thickness:10-12mm Finish: SB-T / Cal Grooves: 5mm Grey Grout

### N A T U R A L



Size: 75x225mm Thickness:12-15mm Finish: SF/Hacked Grooves: 8mm White Grout

Size: 50x200mm Thickness:12-15mm Finish: SF Grooves: 12mm White Grout



# PROJECTS

OUR





Google, Bangalore

**CRED**, Bangalore





Google, Bangalore





#### IBM, Hyderabad























Google, Bangalore

**Residential project** 









Google, Bangalore















Xiaomi, Bangalore