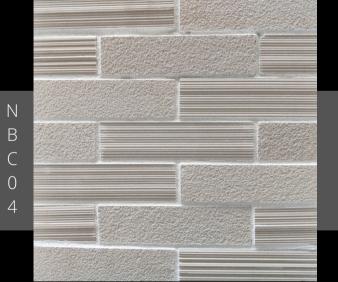

Size: 50x175mm Thickness:13-15mm Tolerance: +/- 5mm Grooves: 5mm White grout

Size: 65x195mm Thickness: 17mm Tolerance: +/- 5mm Grooves: Paper Joint

Size: 65x195mm Thickness: 17mm Tolerance: +/- 5mm Grooves: Paper Joint