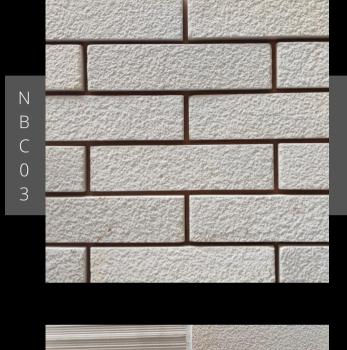

Size: 50x175mm Thickness:13-15mm Tolerance: +/- 5mm Grooves: 5mm White grout

Size: 65x195mm Thickness: 17mm Tolerance: +/- 5mm Grooves: Paper Joint

Size: 65x195mm Thickness: 17mm Tolerance: +/- 5mm Grooves: Paper Joint