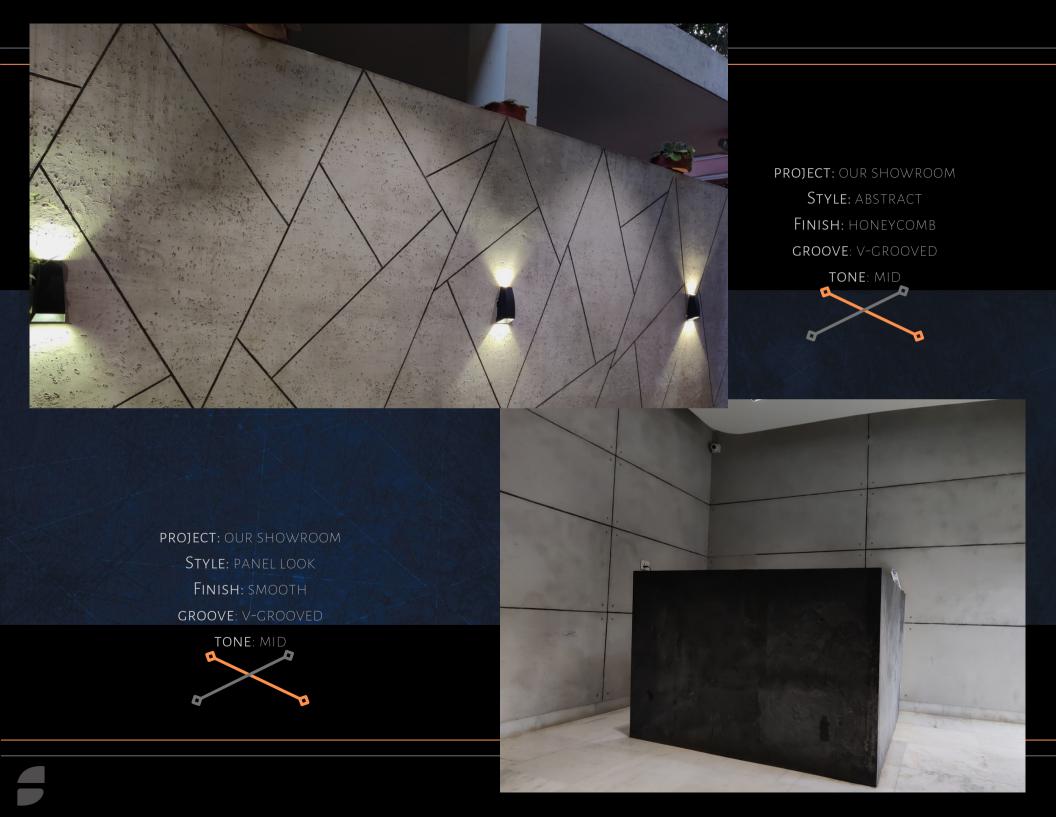

FINISH: SMOOTH

Style: Panel Look

Finish: Honey comb

Groove: V-grooved

GROUT COLOR: WHITE

Style-Seamless

Finish-Skid-marked

Style: L-Shaped

Finish: Graveled

Groove: V-grooved

GROUT COLOR: WHITE

Style: Panel Look

Finish: smooth

Groove: V-grooved

GROUT COLOR: WHITE

Style: L-Shaped

Finish: Smooth

GROOVE: SHUTTERING JOINT

GROUT COLOR: BLACK

DARKTONE

Style- Seamless Finish- distressed STYLE: IRREGULAR RECTANGLE

FINISH- SMOOTH

GROOVE- V-GROOVED

GROUT COLOR- GREY