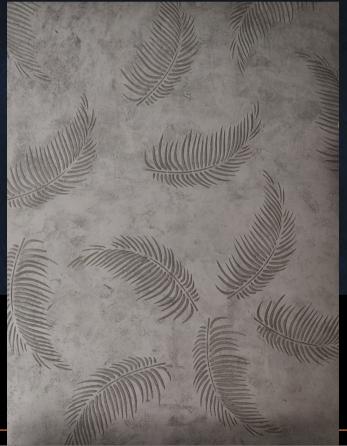

Style: Seamless Finish: dark matter

STYLE: SEAMLESS

FINISH: DISTRESSED



BLACKTONE



Style-Seamless Finish-Chipped Style: L-Shaped

Finish: smooth

Groove: V-grooved

GROUT COLOR: BLACK

STYLE- SEAMLESS

Finish-Smoky

STYLE: SEAMLESS

FINISH: HONEYCOMB



Style: Seamless

Finish: Webbed



## CONCRETE VENEERS



PROJECT SECTION



PROJECT: RESIDENTIAL

Style: Seamless FINISH: HAZY







PROJECT: RESEDENTIAL

STYLE: SEAMLESS

FINISH: HAZY











PROJECT: RESIDENTIAL

Style: Seamless

Finish: distressed

TONE: DARK







PROJECT: RESIDENTIAL STYLE: PANEL LOOK FINISH: SMOOTH

GROOVE: V-GROOVED







PROJECT: IBM (GUJRAT) Style: ver.hor (rectangle)

Finish: Smooth

GROOVE: V-GROOVED







PROJECT: RESIDENTIAL

STYLE: SEAMLESS

FINISH: SMOKY







STYLE: SEAMLESS

Finish: Smoky