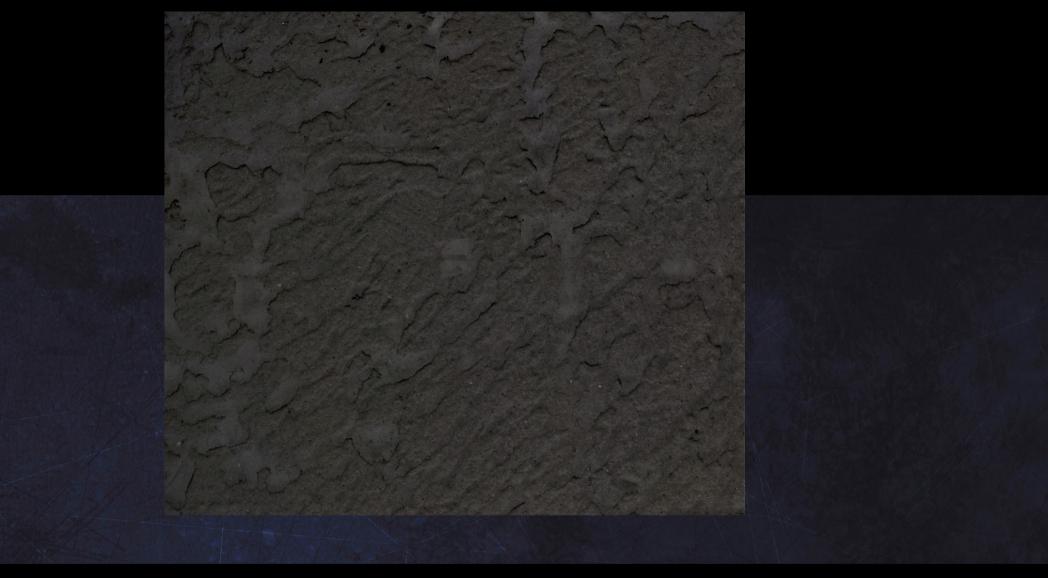

STYLE: L-SHAPED

FINISH: GRAVELED

Groove: V-grooved

GROUT COLOR: GREY

Style: L-shaped

Finish: Sharky white

Groove: V-grooved

GROUT COLOR: GREY