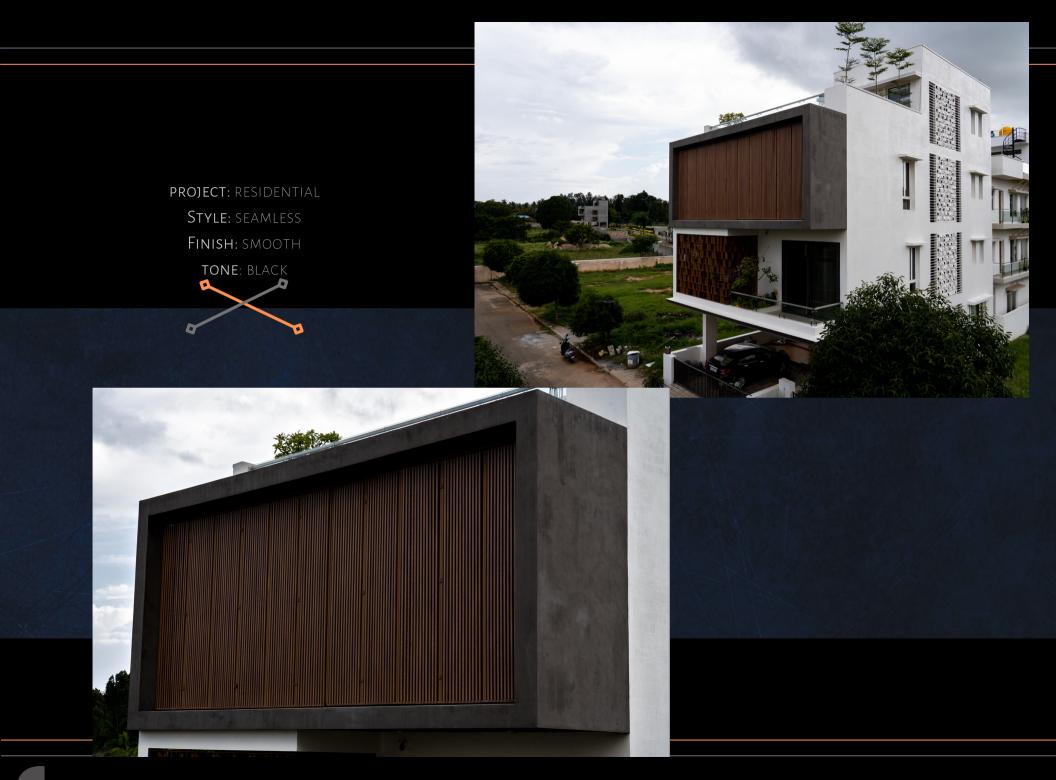

Style: Seamless

Finish: distressed

TONE: DARK

PROJECT: RESIDENTIAL STYLE: PANEL LOOK FINISH: SMOOTH

GROOVE: V-GROOVED

PROJECT: IBM (GUJRAT) Style: ver.hor (rectangle)

Finish: Smooth

GROOVE: V-GROOVED