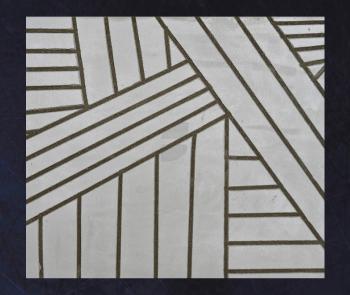

LICHTTONE

STYLE: SEAMLESS
FINISH: CRATERED

Style: Abstract

Finish: Smooth

Groove: V-grooved

GROUT COLOR: GREY

Style: Seamless

Finish: Distressed