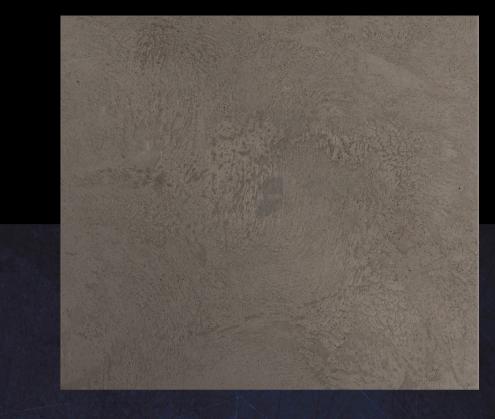

LICHTTONE

STYLE: SEAMLESS
FINISH: CRATERED

Style: Abstract

Finish: Smooth

Groove: V-grooved

GROUT COLOR: GREY

Style: Seamless

Finish: Distressed

NOTE: THE FOLLOWING CONCEPT IS THE
SUBJECT RESULT OF OUR VERY SPECIAL LIGHT
TONE MATERIAL WITH A LACQUERED
& TROWELED FINISH

STYLE: ABSTRACT

FINISH: DISTRESSED

Groove: V-grooved

GROUT COLOR: GREY

MIDTONE

Style: Seamless