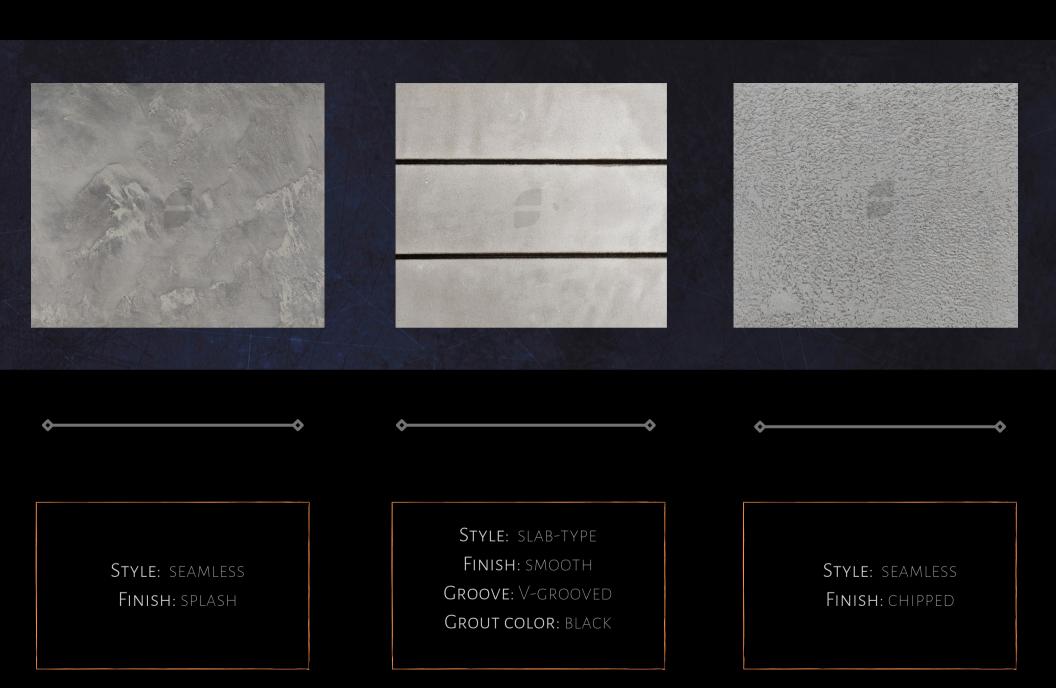

LICHTTONE

STYLE: SEAMLESS
FINISH: CRATERED

Style: Abstract

Finish: Smooth

Groove: V-grooved

GROUT COLOR: GREY

Style: Seamless

Finish: Distressed