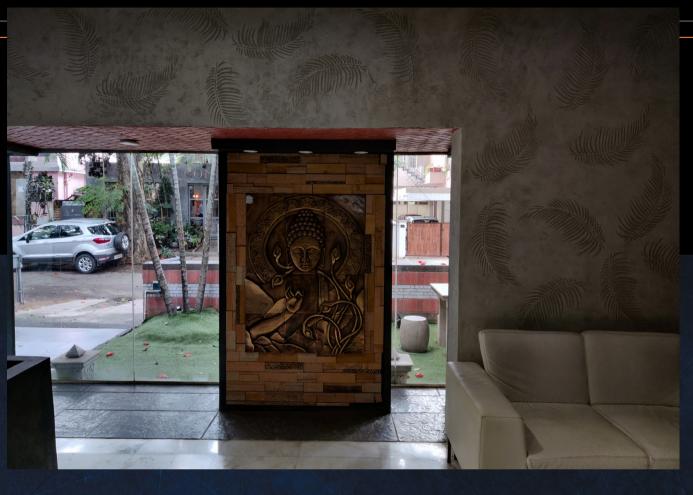

Style: Seamless

Finish: distressed

TONE: DARK

PROJECT: RESIDENTIAL STYLE: PANEL LOOK FINISH: SMOOTH

GROOVE: V-GROOVED

PROJECT: IBM (GUJRAT) Style: ver.hor (rectangle)

Finish: Smooth

GROOVE: V-GROOVED