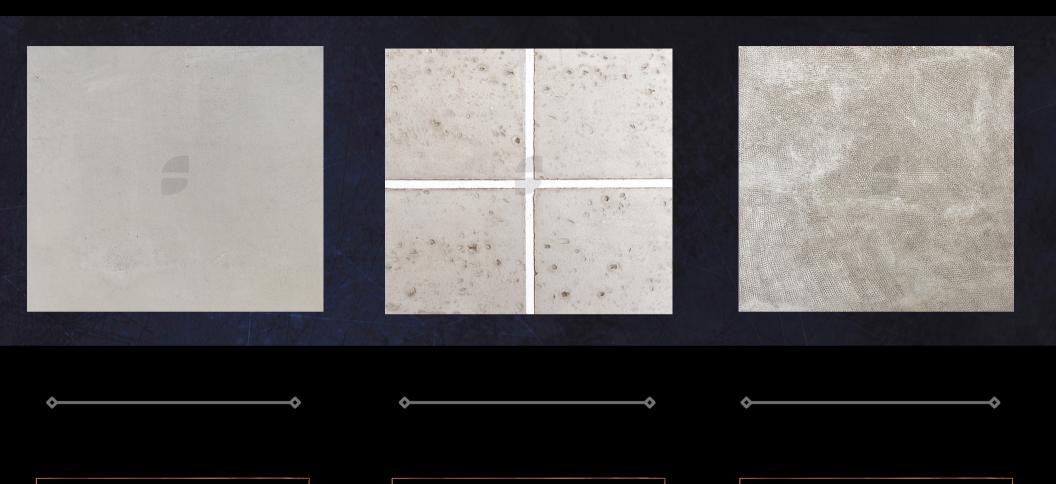

FINISH: SMOOTH

Style: Panel Look

Finish: Honey comb

Groove: V-grooved

GROUT COLOR: WHITE

Style-Seamless

Finish-Skid-marked

Style: L-Shaped

Finish: Graveled

Groove: V-grooved

GROUT COLOR: WHITE

Style: Panel Look

Finish: smooth

Groove: V-grooved

GROUT COLOR: WHITE

Style: L-Shaped

Finish: Smooth

GROOVE: SHUTTERING JOINT

GROUT COLOR: BLACK

DARKTONE

Style- Seamless Finish- distressed STYLE: IRREGULAR RECTANGLE

FINISH- SMOOTH

GROOVE- V-GROOVED

GROUT COLOR- GREY