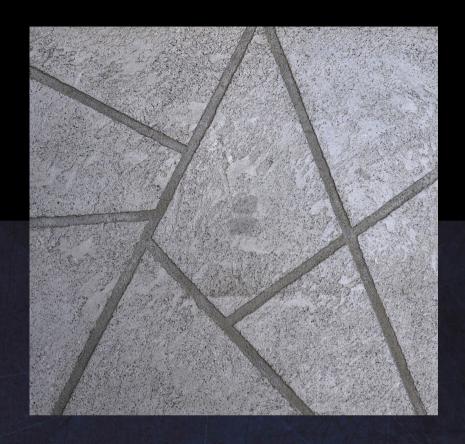

Finish: Smooth

GROOVE: SHUTTERING JOINT

GROUT COLOR: BLACK

DARKTONE

Style- Seamless Finish- distressed STYLE: IRREGULAR RECTANGLE

FINISH- SMOOTH

GROOVE- V-GROOVED

GROUT COLOR- GREY