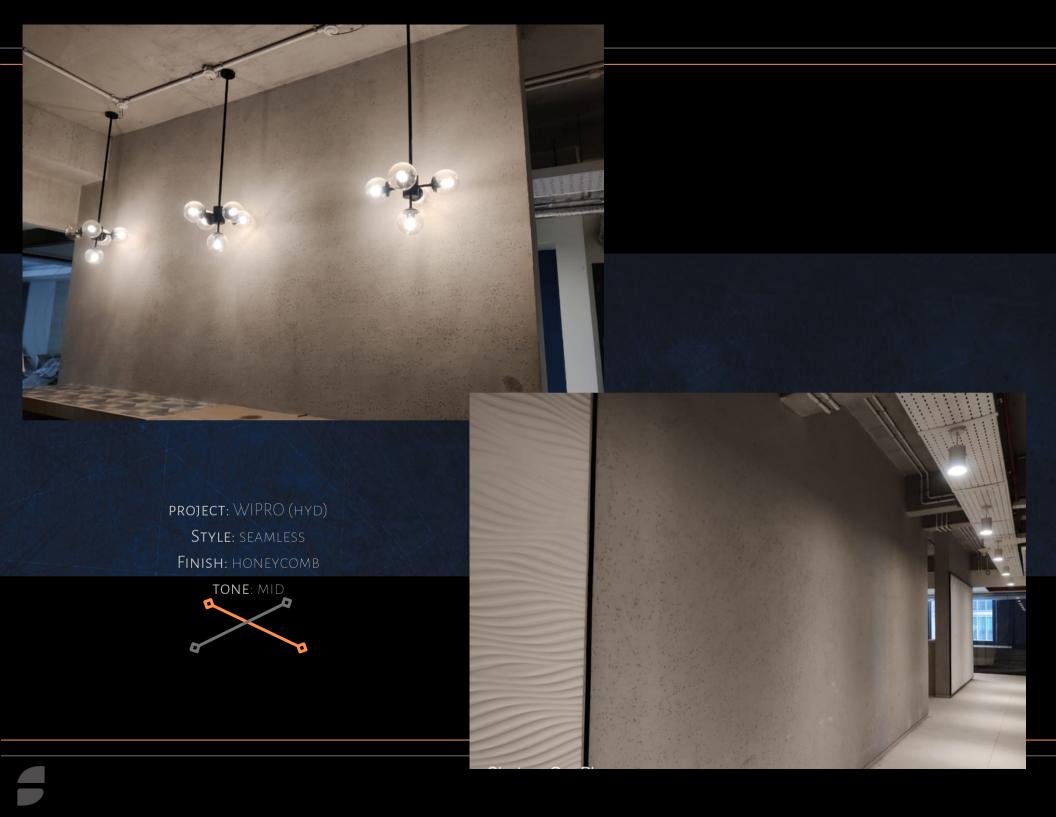

OR- GREY

STYLE- SEAMLESS
FINISH- CHIPPED



Style: Seamless

FINISH: GRAVELED

STYLE: ABSTRACT
FINISH- CHIPPED
GROOVE- V-GROOVED
GROUT COLOR- BLACK

Style: Seamless

Finish: granulated



Style: Seamless Finish: dark matter

STYLE: SEAMLESS

FINISH: DISTRESSED



BLACKTONE



Style-Seamless Finish-Chipped Style: L-Shaped

Finish: smooth

Groove: V-grooved

GROUT COLOR: BLACK

STYLE- SEAMLESS

Finish-Smoky

STYLE: SEAMLESS

FINISH: HONEYCOMB



Style: Seamless

Finish: Webbed



## CONCRETE VENEERS



PROJECT SECTION



PROJECT: RESIDENTIAL

Style: Seamless FINISH: HAZY







PROJECT: RESEDENTIAL

STYLE: SEAMLESS

FINISH: HAZY











PROJECT: RESIDENTIAL

Style: Seamless

Finish: distressed

TONE: DARK







PROJECT: RESIDENTIAL STYLE: PANEL LOOK FINISH: SMOOTH

GROOVE: V-GROOVED







PROJECT: IBM (GUJRAT) Style: ver.hor (rectangle)

Finish: Smooth

GROOVE: V-GROOVED







PROJECT: RESIDENTIAL

STYLE: SEAMLESS

FINISH: SMOKY







STYLE: SEAMLESS

Finish: Smoky