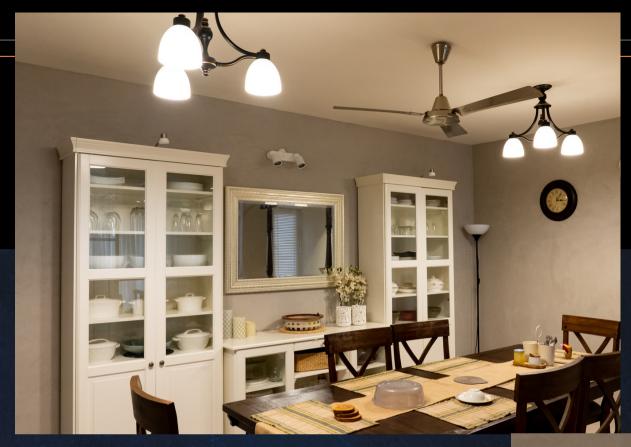

## CONCRETE VENEERS

PROJECT SECTION

PROJECT: RESIDENTIAL

Style: Seamless FINISH: HAZY

PROJECT: RESEDENTIAL

STYLE: SEAMLESS

FINISH: HAZY

PROJECT: RESIDENTIAL

Style: Seamless

Finish: distressed

TONE: DARK

PROJECT: RESIDENTIAL STYLE: PANEL LOOK FINISH: SMOOTH

GROOVE: V-GROOVED

PROJECT: IBM (GUJRAT) Style: ver.hor (rectangle)

Finish: Smooth

GROOVE: V-GROOVED