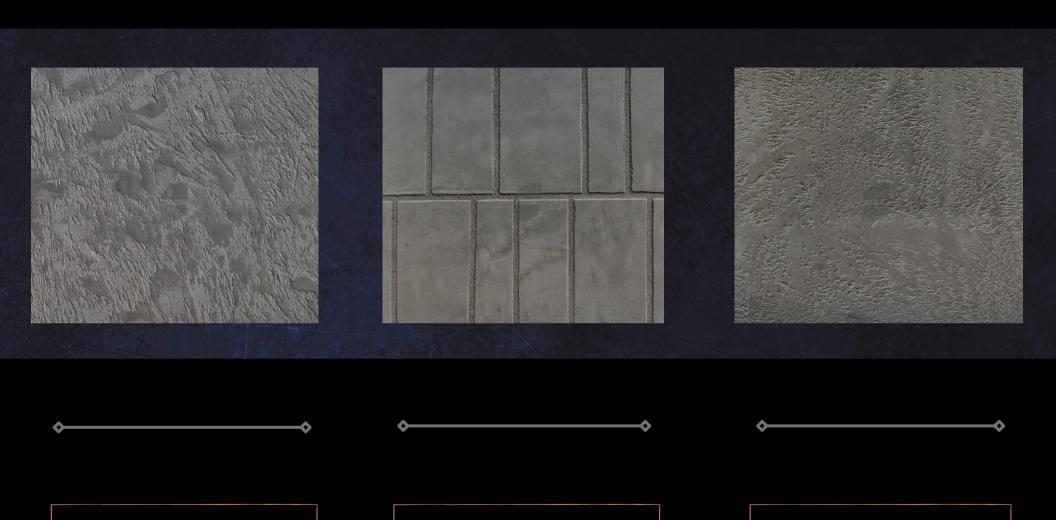

FINISH: SMOOTH

Style: Panel Look

Finish: Honey comb

Groove: V-grooved

GROUT COLOR: WHITE

Style-Seamless

Finish-Skid-marked

Style: L-Shaped

Finish: Graveled

Groove: V-grooved

GROUT COLOR: WHITE

Style: Panel Look

Finish: smooth

Groove: V-grooved

GROUT COLOR: WHITE

Style: L-Shaped