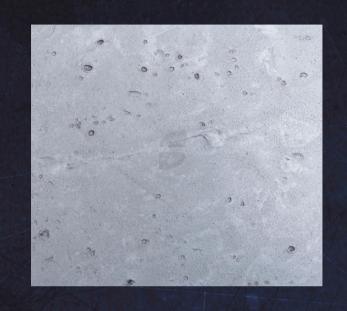

LICHTTONE

STYLE: SEAMLESS
FINISH: CRATERED

Style: Abstract

Finish: Smooth

Groove: V-grooved

GROUT COLOR: GREY

Style: Seamless

Finish: Distressed