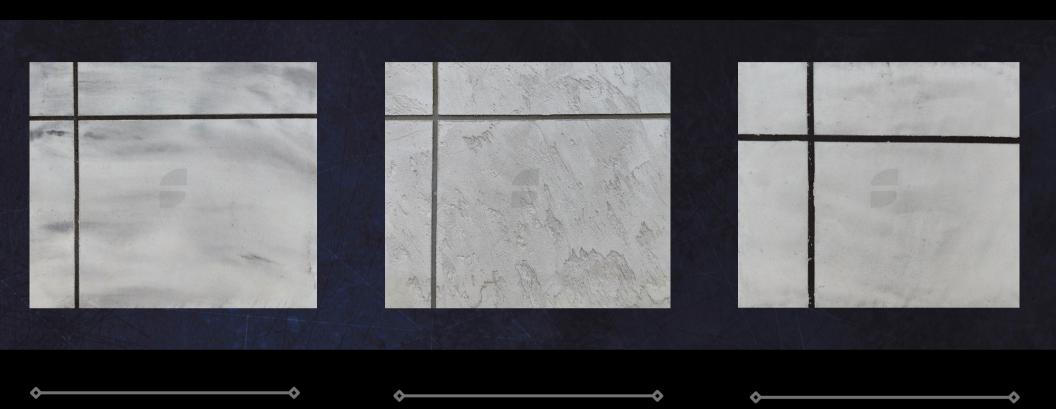

LICHTTONE

STYLE: SEAMLESS
FINISH: CRATERED

Style: Abstract

Finish: Smooth

Groove: V-grooved

GROUT COLOR: GREY

Style: Seamless

Finish: Distressed

Style: L-shaped

Finish: Honeycomb

Groove: V-grooved

GROUT COLOR: BLACK

Style: L-Shaped

Finish: Splash

Groove: V-grooved

GROUT COLOR: BLACK

Style: L-shaped

Finish: hinted blue

Groove: V-grooved

GROUT COLOR: GREY

Style: L-shaped

FINISH: PATCHY

Groove: V-grooved

GROUT COLOR: BLACK

STYLE: L-SHAPED

FINISH: GRAVELED

Groove: V-grooved

GROUT COLOR: GREY

Style: L-shaped

Finish: Sharky white

Groove: V-grooved

GROUT COLOR: GREY