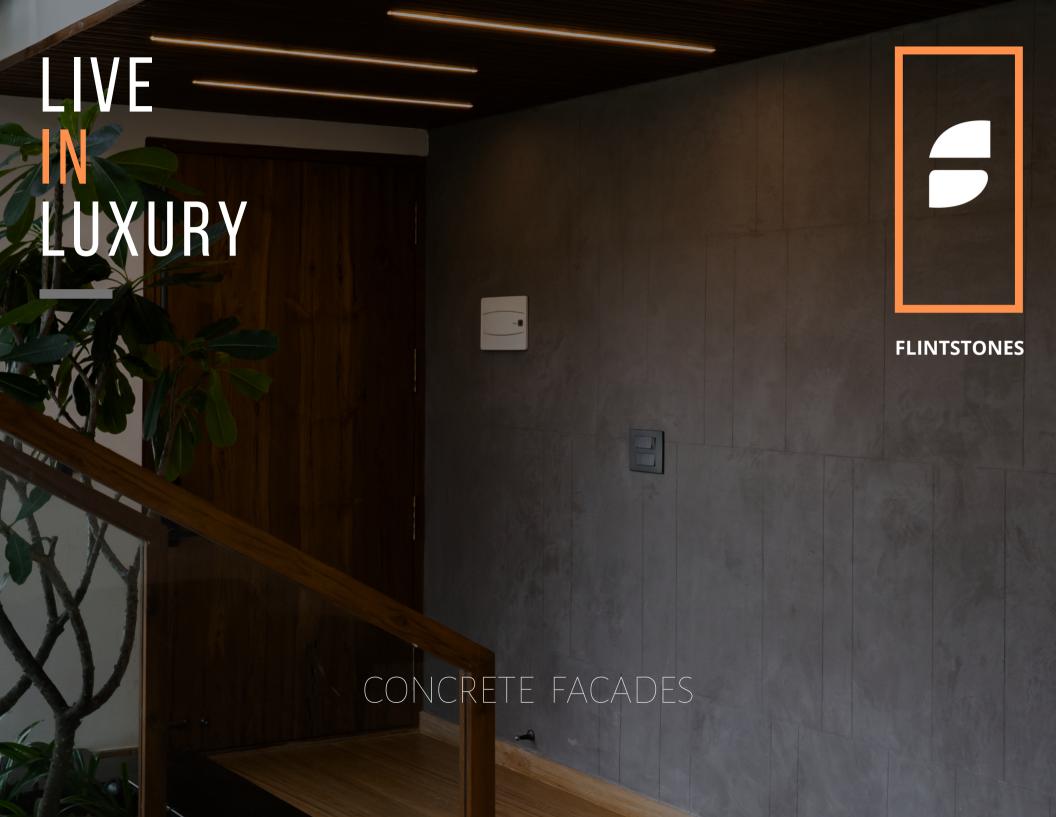

## DESCRIPTION

CONCRETE FACADE OR MICRO CONCRETE IS
ANOTHER ONE OF OUR VERSATILE AND
DYNAMIC PRODUCTS. IT COMES WITH AN
EXQUISITE FINISH THAT CAN BE CUSTOMISED
TO YOUR LIKING AND USED TO ENHANCE
ANY SPACE. IT IS CURATED FROM A POWDER
BASED MATERIAL WHICH IS THEN
CONVERTED INTO MORTAR, AND CAN BE
APPLIED ON MANY DIFFERENT SURFACES.

\*All of the following concepts are in shades of grey