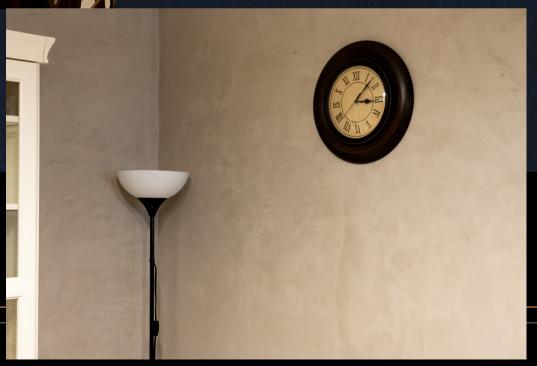

Style: Seamless

Finish: distressed

TONE: DARK

PROJECT: RESIDENTIAL STYLE: PANEL LOOK FINISH: SMOOTH

GROOVE: V-GROOVED

PROJECT: IBM (GUJRAT) Style: ver.hor (rectangle)

Finish: Smooth

GROOVE: V-GROOVED