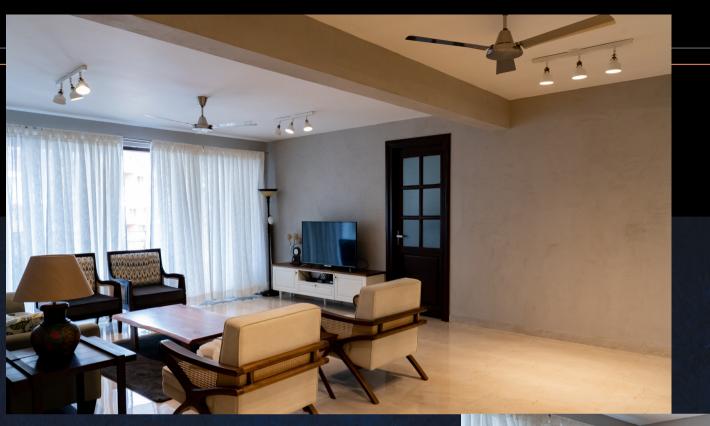

## CONCRETE VENEERS

PROJECT SECTION

PROJECT: RESIDENTIAL

Style: Seamless FINISH: HAZY

PROJECT: RESEDENTIAL

STYLE: SEAMLESS

FINISH: HAZY

PROJECT: RESIDENTIAL

Style: Seamless

Finish: distressed

TONE: DARK

PROJECT: RESIDENTIAL STYLE: PANEL LOOK FINISH: SMOOTH

GROOVE: V-GROOVED

PROJECT: IBM (GUJRAT) Style: ver.hor (rectangle)

Finish: Smooth

GROOVE: V-GROOVED

PROJECT: RESIDENTIAL

STYLE: SEAMLESS

FINISH: SMOKY

STYLE: SEAMLESS

Finish: Smoky