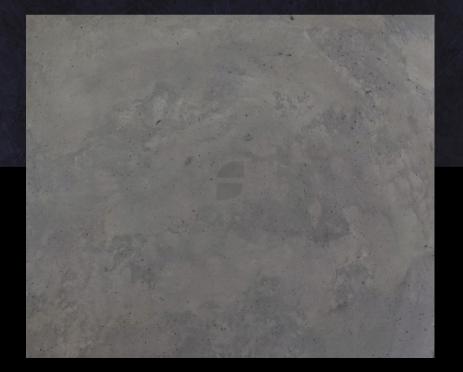

FINISH: SMOOTH

Style: Panel Look

Finish: Honey comb

Groove: V-grooved

GROUT COLOR: WHITE

Style-Seamless

Finish-Skid-marked

Style: L-Shaped