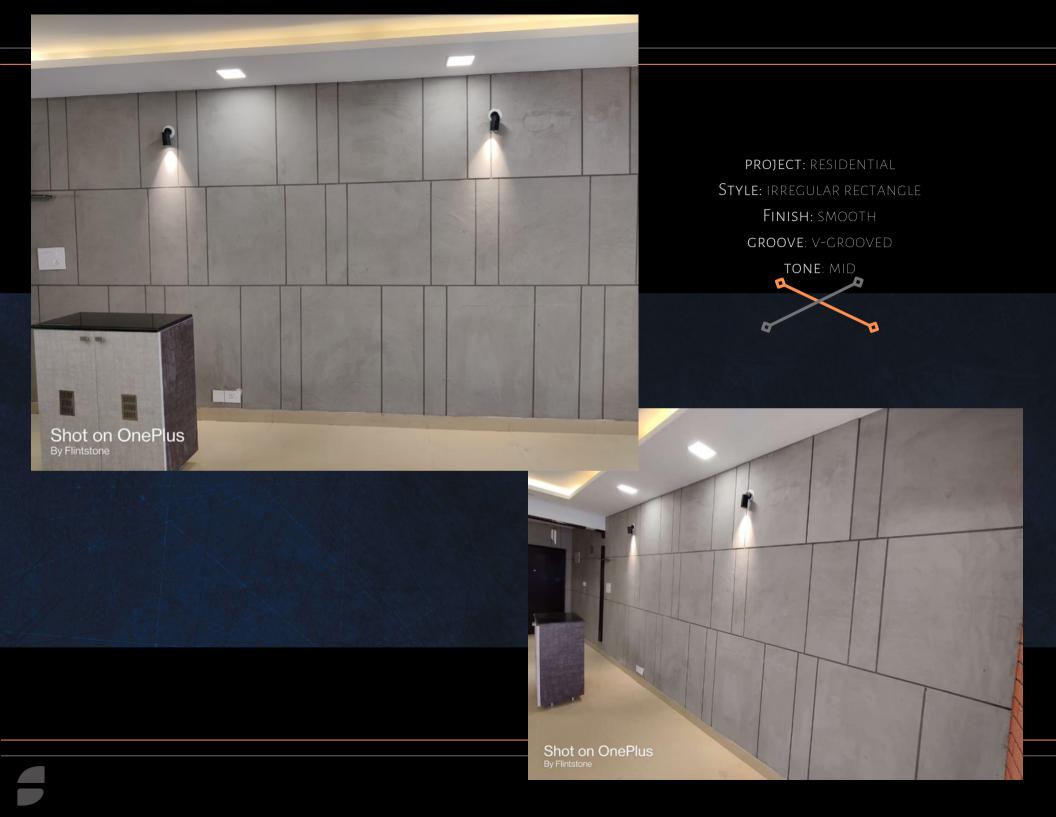

Finish: Smooth

GROOVE: SHUTTERING JOINT

GROUT COLOR: BLACK

DARKTONE

Style- Seamless Finish- distressed STYLE: IRREGULAR RECTANGLE

FINISH- SMOOTH

GROOVE- V-GROOVED

GROUT COLOR- GREY