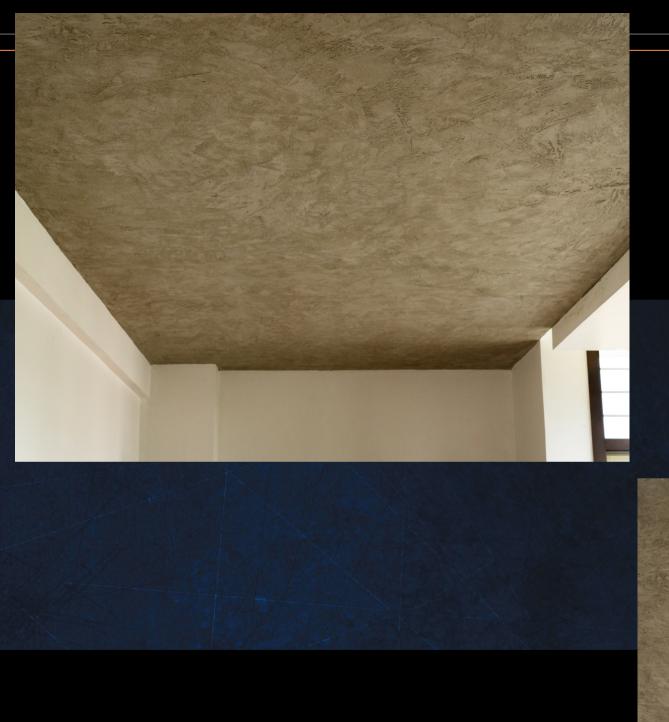

FINISH: DISTRESSED

BLACKTONE

Style-Seamless Finish-Chipped Style: L-Shaped

Finish: smooth

Groove: V-grooved

GROUT COLOR: BLACK

STYLE- SEAMLESS

Finish-Smoky