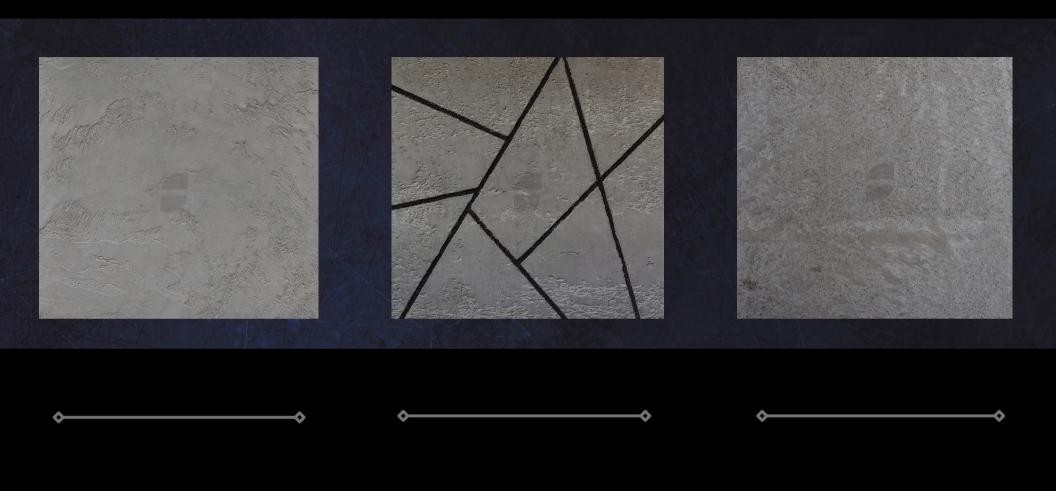

Finish: Smooth

GROOVE: SHUTTERING JOINT

GROUT COLOR: BLACK

DARKTONE

Style- Seamless Finish- distressed STYLE: IRREGULAR RECTANGLE

FINISH- SMOOTH

GROOVE- V-GROOVED

GROUT COLOR- GREY

STYLE- SEAMLESS
FINISH- CHIPPED

Style: Seamless

FINISH: GRAVELED

STYLE: ABSTRACT
FINISH- CHIPPED
GROOVE- V-GROOVED
GROUT COLOR- BLACK

Style: Seamless

Finish: granulated

Style: Seamless Finish: dark matter

STYLE: SEAMLESS