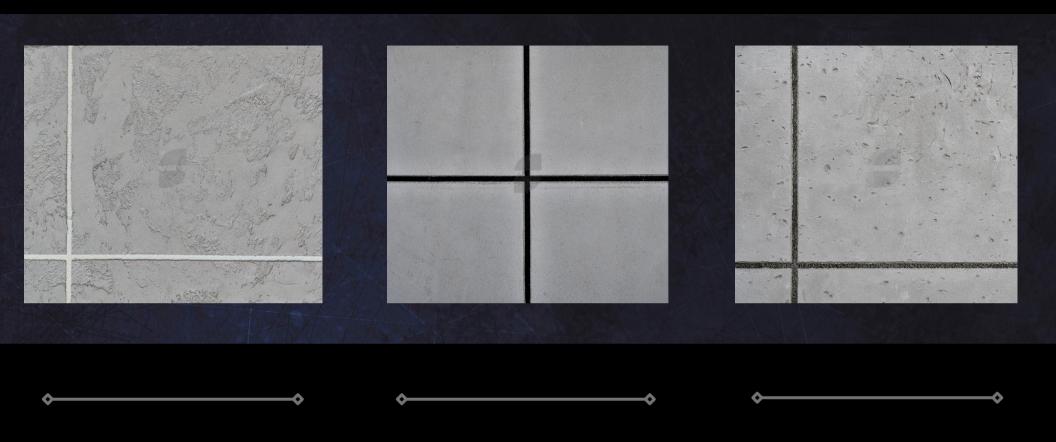

Style: L-shaped

Finish: Honeycomb

Groove: V-grooved

GROUT COLOR: BLACK

Style: L-Shaped

Finish: Splash

Groove: V-grooved

GROUT COLOR: BLACK

Style: L-shaped

Finish: hinted blue

Groove: V-grooved

GROUT COLOR: GREY

Style: L-shaped

FINISH: PATCHY

Groove: V-grooved

GROUT COLOR: BLACK

STYLE: L-SHAPED

FINISH: GRAVELED

Groove: V-grooved

GROUT COLOR: GREY

Style: L-shaped

Finish: Sharky white

Groove: V-grooved

GROUT COLOR: GREY