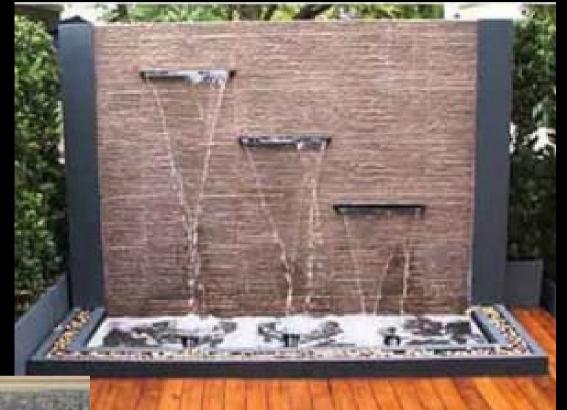

6-SM-1



02017-HJ-1



Antique Version of 02017-HJ-1



0205-HMS-1

# UARRY







0601-HEKJ-1



0602-GH-1



0607-HG-1



0608-HJ-1









## NATURAL 0 Z Ш











0502-DJ-1



0507-E-1



05011-E-1



05012-E-1







#### DIMENSIONS

LENGTH 180MM - 700MM WIDTH 30MM - 90MM

THICKNESS I SMM - 30MM

#### CORNER



VARIOUS OTHER SIZES FOR CONNERS

WEIGHT / BOX 26.500kg

SQ.MTR / BOX





THE GRAND CASTLE STONE





0303-C-1







## Ш Ш IJ $\cap$ 天 S 0 Z Ш







# RIVER ROCK AND PEBBLES



07013-BMI-1



0703-EJ-1



0707-JHA-1







## 0107-GM-1 0105-AI-1 0107-EKG-1 0105-HA-1

## european castle stone







016-020-JB





## THE VILLAGE STONE









015-018-JE



015-019-JB



015-013-JSI-1



Antique Version of 015-013-JSI-1

## VICTORIAN OPTIONS



## THE WATER FALL STONE





### OUR REVISED OPTIONS



010-012-1





010-02-1









OLD BRICK

#### WWW.FLINTSTONES.IN

## 011-03-1 011-015-010-013-1 011-02-1 11-11-EIJ-1 011-15-EIJ-1 011-06-EHI-1 011-07-EJ-1 011-08-HIG-1

# OLD BRICK REVISED OPTIONS







# OUR EXCLUSICE PICKS

FLINTSTONES ONLY CATERS THE BEST OF OUR COLLECTION TO PERFECTLY FIT YOUR HOME. GET TO KNOW US BETTER.



WWW.FLINTSTONES.IN



REGARDS FLINTSTONES