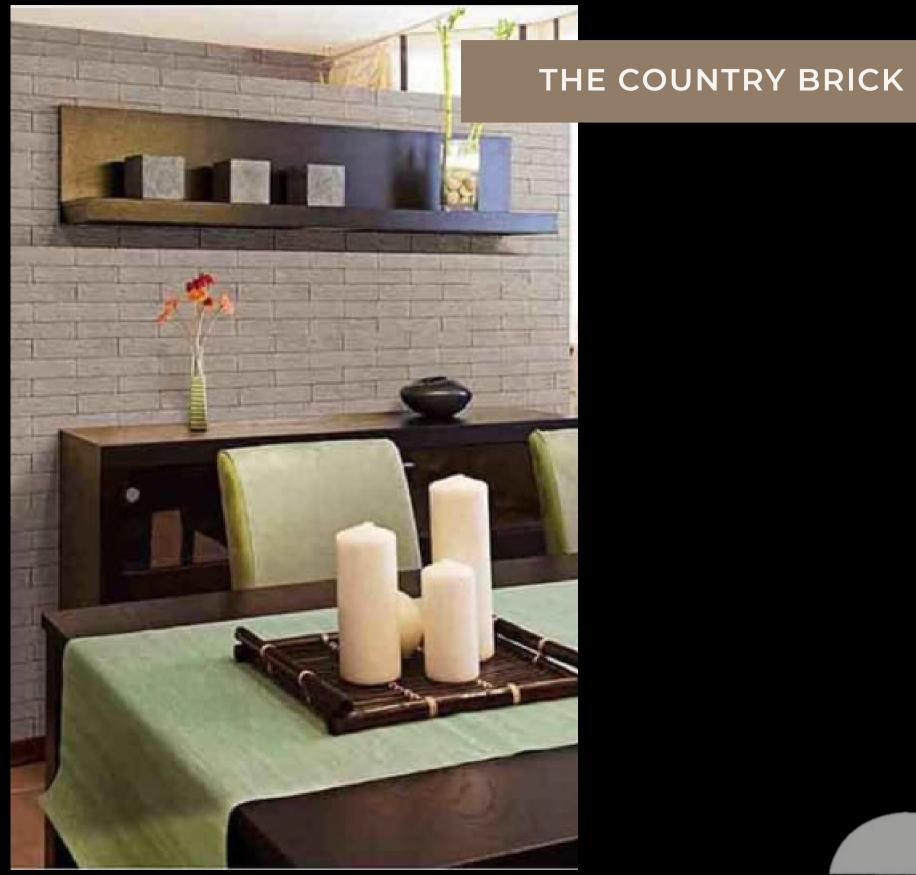

MENSIONS

LENGTH 180MM - 700MM WIDTH 30MM - 90MM

THICKNESS I SMM - 30MM

#### CORNER



VARIOUS OTHER SIZES FOR CONNERS

WEIGHT / BOX 26.500kg

SQ.MTR / BOX





THE GRAND CASTLE STONE





0303-C-1







## Ш Ш IJ $\cap$ 天 S 0 Z Ш







# RIVER ROCK AND PEBBLES



07013-BMI-1



0703-EJ-1



0707-JHA-1







## 0107-GM-1 0105-AI-1 0107-EKG-1 0105-HA-1

## european castle stone







016-020-JB





## THE VILLAGE STONE









015-018-JE



015-019-JB



015-013-JSI-1



Antique Version of 015-013-JSI-1

## VICTORIAN OPTIONS



## THE WATER FALL STONE





### OUR REVISED OPTIONS



010-012-1





010-02-1









OLD BRICK

#### WWW.FLINTSTONES.IN

## 011-03-1 011-015-010-013-1 011-02-1 11-11-EIJ-1 011-15-EIJ-1 011-06-EHI-1 011-07-EJ-1 011-08-HIG-1

# OLD BRICK REVISED OPTIONS







# OUR EXCLUSICE PICKS

FLINTSTONES ONLY CATERS THE BEST OF OUR COLLECTION TO PERFECTLY FIT YOUR HOME. GET TO KNOW US BETTER.



WWW.FLINTSTONES.IN



REGARDS FLINTSTONES