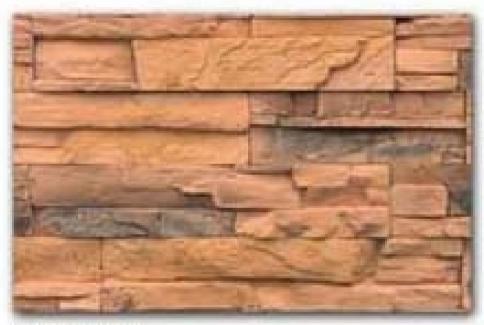

# Flintstones

~live in luxury.



















WEIGHT / BOX 20.0kg

SQ.MTR / BOX 0.42

## THE ICE LAND STONE













0202-J-1



0209-JE-1



02016-SM-1



02017-HJ-1



Antique Version of 02017-HJ-1



0205-HMS-1

# UARRY







0601-HEKJ-1



0602-GH-1



0607-HG-1



0608-HJ-1









## NATURAL 0 Z Ш











0502-DJ-1



0507-E-1



05011-E-1



05012-E-1







#### DIMENSIONS

LENGTH 180MM - 700MM WIDTH 30MM - 90MM

THICKNESS I SMM - 30MM

#### CORNER



VARIOUS OTHER SIZES FOR CONNERS

WEIGHT / BOX 26.500kg

SQ.MTR / BOX





THE GRAND CASTLE STONE





0303-C-1







## Ш Ш IJ $\cap$ 天 S 0 Z Ш







# RIVER ROCK AND PEBBLES



07013-BMI-1



0703-EJ-1



0707-JHA-1







## 0107-GM-1 0105-AI-1 0107-EKG-1 0105-HA-1

## european castle stone







016-020-JB





## THE VILLAGE STONE









015-018-JE



015-019-JB



015-013-JSI-1



Antique Version of 015-013-JSI-1

## VICTORIAN OPTIONS



## THE WATER FALL STONE





### OUR REVISED OPTIONS



010-012-1





010-02-1









OLD BRICK

#### WWW.FLINTSTONES.IN

## 011-03-1 011-015-010