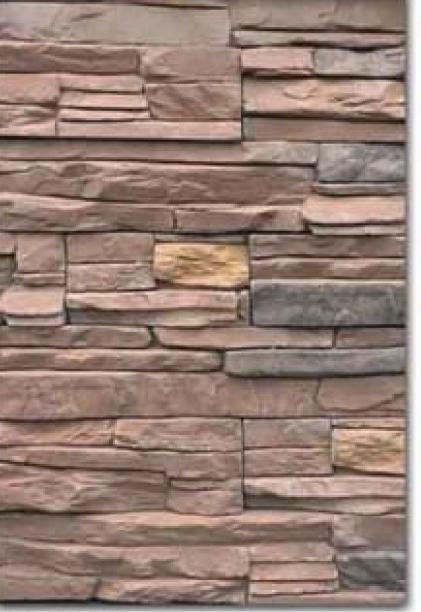

# Flintstones

~live in luxury.



















WEIGHT / BOX 20.0kg

SQ.MTR / BOX 0.42

## THE ICE LAND STONE













0202-J-1



0209-JE-1



02016-SM-1



02017-HJ-1



Antique Version of 02017-HJ-1



0205-HMS-1

# UARRY







0601-HEKJ-1



0602-GH-1



0607-HG-1



0608-HJ-1









## NATURAL 0 Z Ш











0502-DJ-1



0507-E-1



05011-E-1



05012-E-1







#### DIMENSIONS

LENGTH 180MM - 700MM WIDTH 30MM - 90MM

THICKNESS I SMM - 30MM

#### CORNER



VARIOUS OTHER SIZES FOR CONNERS

WEIGHT / BOX 26.500kg

SQ.MTR / BOX





THE GRAND CASTLE STONE





0303-C-1







## Ш Ш IJ $\cap$ 天 S 0 Z Ш







# RIVER ROCK AND PEBBLES



07013-BMI-1



0703-EJ-1



0707-JHA-1







## 0107-GM-1 0105-AI-1 0107-EKG-1 0105-HA-1

## european castle stone







016-020-JB





## THE VILLAGE STONE









015-018-JE



015-019-JB



015-013-JSI-1



Antique Version of 015-013-JSI-1

## VICTORIAN OPTIONS



## THE WATER FALL STONE





###