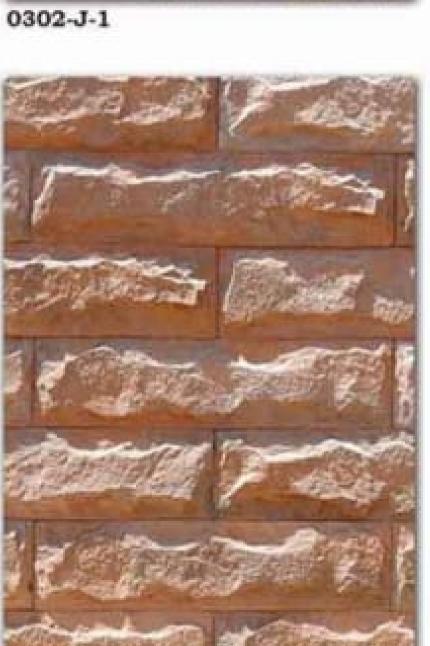

# Flintstones

~live in luxury.



















WEIGHT / BOX 20.0kg

SQ.MTR / BOX 0.42

## THE ICE LAND STONE













0202-J-1



0209-JE-1



02016-SM-1



02017-HJ-1



Antique Version of 02017-HJ-1



0205-HMS-1

# UARRY







0601-HEKJ-1



0602-GH-1



0607-HG-1



0608-HJ-1









## NATURAL 0 Z Ш











0502-DJ-1



0507-E-1



05011-E-1



05012-E-1







#### DIMENSIONS

LENGTH 180MM - 700MM WIDTH 30MM - 90MM

THICKNESS I SMM - 30MM

#### CORNER



VARIOUS OTHER SIZES FOR CONNERS

WEIGHT / BOX 26.500kg

SQ.MTR / BOX





THE GRAND CASTLE STONE





0303-C-1







## Ш Ш IJ $\cap$ 天 S 0 Z Ш







# RIVER ROCK AND PEBBLES



07013-BMI-1



0703-EJ-1



0707-JHA-1







## 0107-GM-1 0105-AI-1 0107-EKG-1 0105-HA-1

## european castle stone







016-020-JB





## THE VILLAGE STONE









015-018-JE



015-019-JB



015-013-JSI-1



Antique Version of 015-013-JSI-1

## VICTORIAN OPTIONS



## THE WATER FALL STONE





### OUR REVISED OPTIONS



010-012-1





010-02-1









OLD BRICK

#### WWW.FLINTSTONES.IN

## 011-03-1 011-015-010-013-1 011-02-1 11-11-EIJ-1 011-15-EIJ-1 011-06-EHI-1 011-07-EJ-1 011-08-HIG-1

# OLD BRICK REVISED OPTIONS







# OUR EXCLUSICE PICKS

FLINTSTONES ONLY CATERS THE BEST OF OUR COLLECTION TO PERFECTLY FIT YOUR HOME. GET TO KNOW US BETTER.



WWW.FLINTSTONES.IN



REGARDS FLINTSTONES