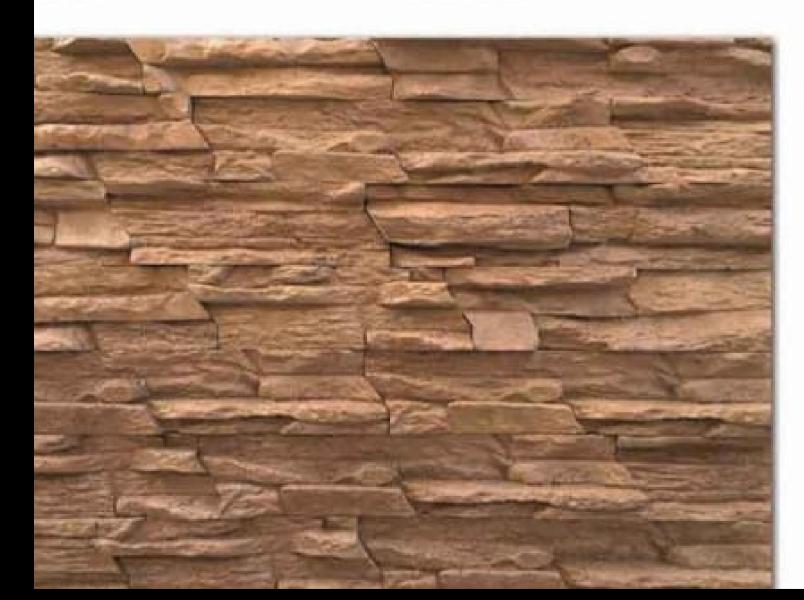

# Flintstones

~live in luxury.



















WEIGHT / BOX 20.0kg

SQ.MTR / BOX 0.42

## THE ICE LAND STONE













0202-J-1



0209-JE-1



02016-SM-1



02017-HJ-1



Antique Version of 02017-HJ-1



0205-HMS-1

# UARRY







0601-HEKJ-1



0602-GH-1



0607-HG-1



0608-HJ-1









## NATURAL 0 Z Ш











0502-DJ-1



0507-E-1



05011-E-1



05012-E-1







#### DIMENSIONS

LENGTH 180MM - 700MM WIDTH 30MM - 90MM

THICKNESS I SMM - 30MM

#### CORNER



VARIOUS OTHER SIZES FOR CONNERS

WEIGHT / BOX 26.500kg

SQ.MTR / BOX





THE GRAND CASTLE STONE





0303-C-1







## Ш Ш IJ $\cap$ 天 S 0 Z Ш







# RIVER ROCK AND PEBBLES



07013-BMI-1



0703-EJ-1



0707-JHA-1







## 0107-GM-1 0105-AI-1 0107-EKG-1 0105-HA-1

## european castle stone







016-020-JB





## THE VILLAGE STONE









015-018-JE



015-019-JB



015-013-JSI-1



Antique Version of 015-013-JSI-1

## VICTORIAN OPTIONS



## THE WATER FALL STONE





### OUR REVISED OPTIONS



010-012-1





010-02-1









OLD BRICK

#### WWW.FLINTSTONES.IN

## 011-03-1 011-015-010-013-1 011-02-1 11-11-EIJ-1 011-15-EIJ-1 011-06-EHI-1 011-07-EJ-1 011-08-HIG-1

# OLD BRICK REVISED OPTIONS







# OUR EXCLUSICE PICKS

FLINTSTONES ONLY CATERS THE BEST OF OUR COLLECTION TO PERFECTLY FIT YOUR HOME. GET TO KNOW US BETTER.



WWW.FLINTSTONES.IN



REGARDS FLINTSTONES