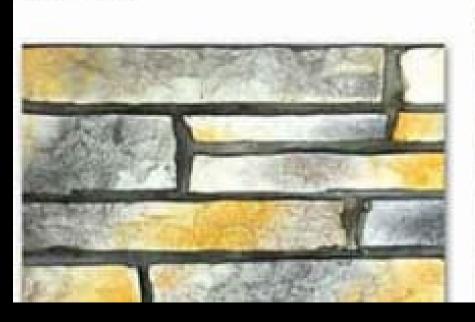

# Flintstones

~live in luxury.



















WEIGHT / BOX 20.0kg

SQ.MTR / BOX 0.42

## THE ICE LAND STONE













0202-J-1



0209-JE-1



02016-SM-1



02017-HJ-1



Antique Version of 02017-HJ-1



0205-HMS-1

# UARRY







0601-HEKJ-1



0602-GH-1



0607-HG-1



0608-HJ-1









## NATURAL 0 Z Ш











0502-DJ-1



0507-E-1



05011-E-1



05012-E-1







#### DIMENSIONS

LENGTH 180MM - 700MM WIDTH 30MM - 90MM

THICKNESS I SMM - 30MM

#### CORNER



VARIOUS OTHER SIZES FOR CONNERS

WEIGHT / BOX 26.500kg

SQ.MTR / BOX





THE GRAND CASTLE STONE





0303-C-1







## Ш Ш IJ $\cap$ 天 S 0 Z Ш







# RIVER ROCK AND PEBBLES



07013-BMI-1



0703-EJ-1



0707-JHA-1







## 0107-GM-1 0105-AI-1 0107-EKG-1 0105-HA-1

## european castle stone







016-020-JB





## THE VILLAGE STONE









015-018-JE



015-019-JB



015-013-JSI-1



Antique Version of 015-013-JSI-1

## VICTORIAN OPTIONS



## THE WATER FALL STONE





### OUR REVISED OPTIONS



010-012-1





010-02-1









OLD BRICK

#### WWW.FLINTSTONES.IN

## 011-03-1 011-015-010-013-1 011-02-1 11-11-EIJ-1 011-15-EIJ-1 011-06-EHI-1 011-07-EJ-1 011-08-HIG-1

# OLD BRICK REVISE