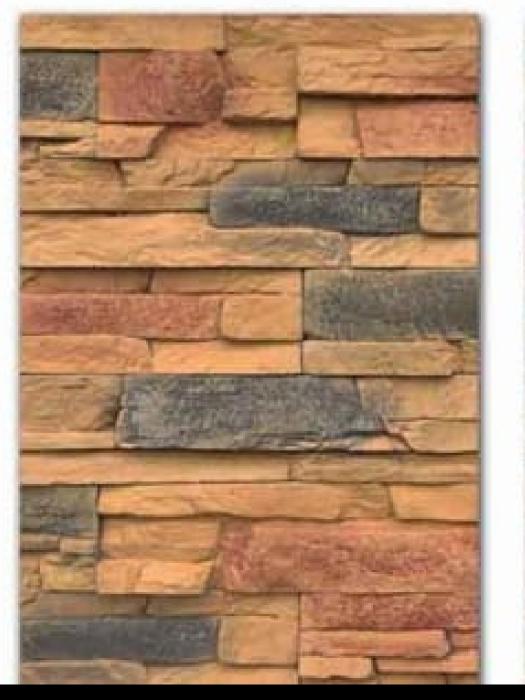

# Flintstones

~live in luxury.



















WEIGHT / BOX 20.0kg

SQ.MTR / BOX 0.42

## THE ICE LAND STONE













0202-J-1



0209-JE-1



02016-SM-1



02017-HJ-1



Antique Version of 02017-HJ-1



0205-HMS-1

# UARRY







0601-HEKJ-1



0602-GH-1



0607-HG-1



0608-HJ-1









## NATURAL 0 Z Ш











0502-DJ-1



0507-E-1



05011-E-1



05012-E-1







#### DIMENSIONS

LENGTH 180MM - 700MM WIDTH 30MM - 90MM

THICKNESS I SMM - 30MM

#### CORNER



VARIOUS OTHER SIZES FOR CONNERS

WEIGHT / BOX 26.500kg

SQ.MTR / BOX





THE GRAND CASTLE STONE





0303-C-1







## Ш Ш IJ $\cap$ 天 S 0 Z Ш







# RIVER ROCK AND PEBBLES



07013-BMI-1



0703-EJ-1



0707-JHA-1







## 0107-GM-1 0105-AI-1 0107-EKG-1 0105-HA-1

## european castle stone







016-020-JB





## THE VILLAGE STONE









015-018-JE



015-019-JB



015-013-JSI-1



Antique Version of 015-013-JSI-1

## VICTORIAN OPTIONS



## THE WATER FALL STONE





### OUR REVISED OPTIONS



010-012-1





010-02-1









OLD BRICK

#### WWW.FLINTSTONES.IN

## 011-03-1 011-015-010-013-1 011-02-1