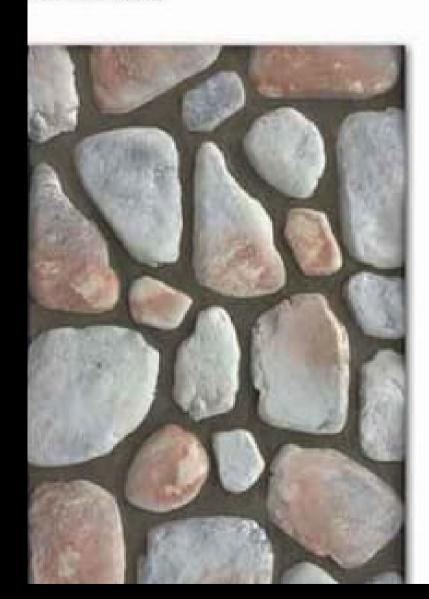

# Flintstones

~live in luxury.



















WEIGHT / BOX 20.0kg

SQ.MTR / BOX 0.42

## THE ICE LAND STONE













0202-J-1



0209-JE-1



02016-SM-1



02017-HJ-1



Antique Version of 02017-HJ-1



0205-HMS-1

# UARRY







0601-HEKJ-1



0602-GH-1



0607-HG-1



0608-HJ-1









## NATURAL 0 Z Ш











0502-DJ-1



0507-E-1



05011-E-1



05012-E-1







#### DIMENSIONS

LENGTH 180MM - 700MM WIDTH 30MM - 90MM

THICKNESS I SMM - 30MM

#### CORNER



VARIOUS OTHER SIZES FOR CONNERS

WEIGHT / BOX 26.500kg

SQ.MTR / BOX





THE GRAND CASTLE STONE





0303-C-1







## Ш Ш IJ $\cap$ 天 S 0 Z Ш







# RIVER ROCK AND PEBBLES



07013-BMI-1



0703-EJ-1



0707-JHA-1







## 0107-GM-1 0105-AI-1 0107-EKG-1 0105-HA-1

## european castle stone







016-020-JB





## THE VILLAGE STONE









015-018-JE



015-019-JB



015-013-JSI-1



Antique Version of 015-013-JSI-1

## VICTORIAN OPTIONS



## THE WATER FALL STONE





### OUR REVISED OPTIONS



010-012-1





010-02-1









OLD BRICK

#### WWW.FLINTSTONES.IN

## 011-03-1 011-015-010-013-1 011-02-1 11-11-EIJ-1 011-15-EIJ-1 011-06-EHI-1 011-07-EJ-1 011-08-HIG-1

# OLD BRICK REVISED OPTIONS







# OUR EXCLUSICE PICKS

FLINTSTONES ONLY CATERS THE BEST OF OUR COLLECTION TO PERFECTLY FIT YOUR HOME. GET TO KNOW US BETTER.



WWW.FLINTSTONES.IN



REGARDS FLINTSTONES