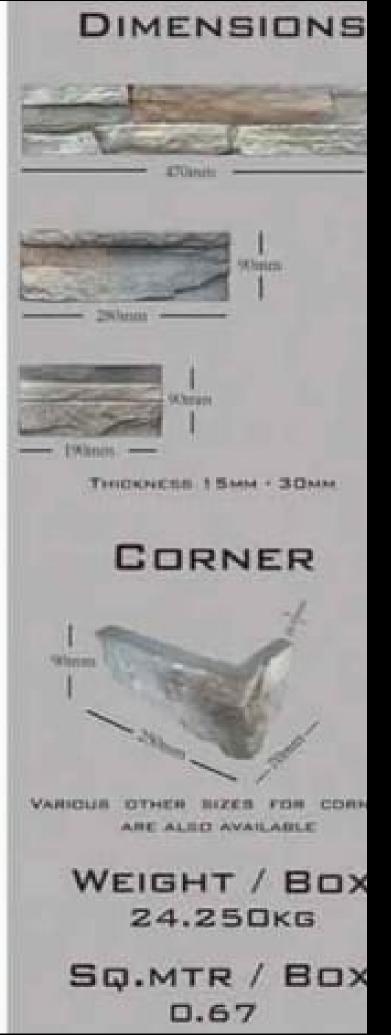

#### DIMENSIONS

LENGTH 180MM - 700MM WIDTH 30MM - 90MM

THICKNESS I SMM - 30MM

#### CORNER

VARIOUS OTHER SIZES FOR CONNERS

WEIGHT / BOX 26.500kg

SQ.MTR / BOX

THE GRAND CASTLE STONE

0303-C-1