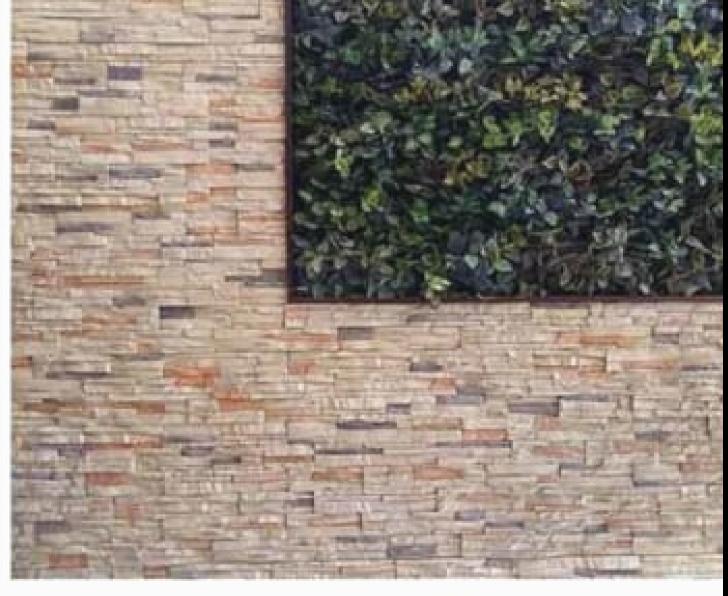

# Flintstones

~live in luxury.



















WEIGHT / BOX 20.0kg

SQ.MTR / BOX 0.42

## THE ICE LAND STONE













0202-J-1



0209-JE-1



02016-SM-1



02017-HJ-1



Antique Version of 02017-HJ-1



0205-HMS-1

# UARRY







0601-HEKJ-1



0602-GH-1



0607-HG-1



0608-HJ-1









## NATURAL 0 Z Ш











0502-DJ-1



0507-E-1



05011-E-1



05012-E-1







#### DIMENSIONS

LENGTH 180MM - 700MM WIDTH 30MM - 90MM

THICKNESS I SMM - 30MM

#### CORNER



VARIOUS OTHER SIZES FOR CONNERS

WEIGHT / BOX 26.500kg

SQ.MTR / BOX





THE GRAND CASTLE STONE





0303-C-1







## Ш Ш IJ $\cap$ 天 S 0 Z Ш







# RIVER ROCK AND PEBBLES



07013-BMI-1



0703-EJ-1



0707-JHA-1







## 0107-GM-1 0105-AI-1 0107-EKG-1 0105-HA-1

## european castle stone







016-020-JB





## THE VILLAGE STONE









015-018-JE



015-019-JB



015-013-JSI-1



Antique Version of 015-013-JSI-1

## VICTORIAN