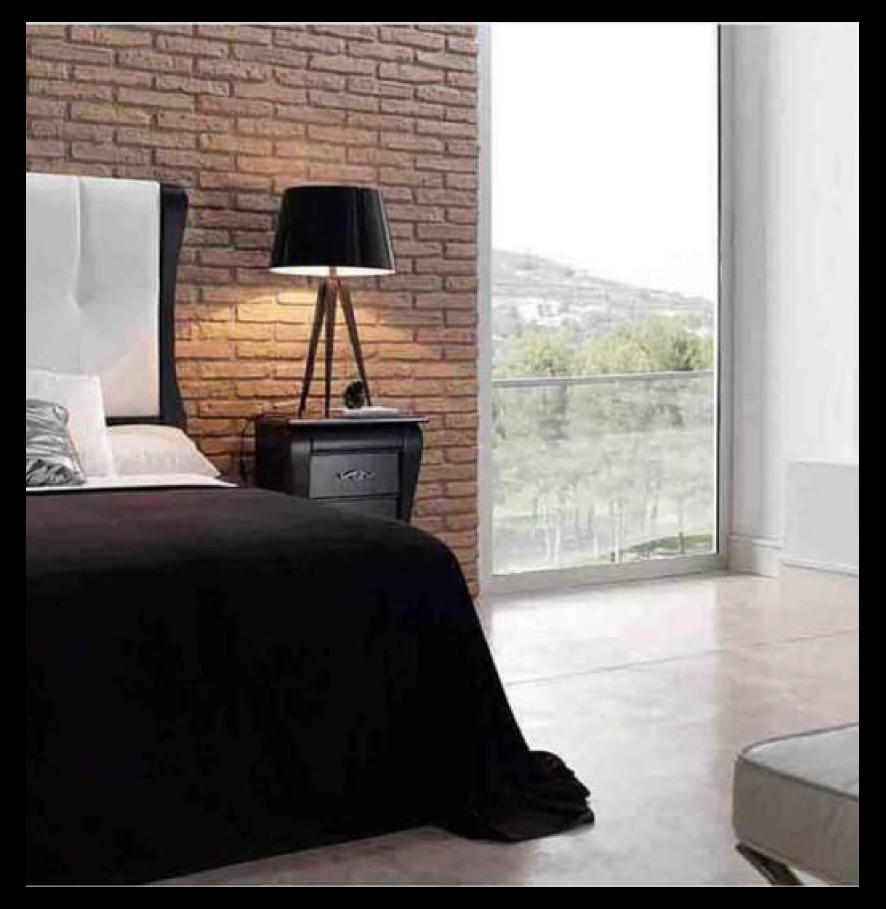

DIMENSIONS

LENGTH 180MM - 700MM WIDTH 30MM - 90MM

THICKNESS I SMM - 30MM

#### CORNER



VARIOUS OTHER SIZES FOR CONNERS

WEIGHT / BOX 26.500kg

SQ.MTR / BOX





THE GRAND CASTLE STONE





0303-C-1







## Ш Ш IJ $\cap$ 天 S 0 Z Ш







# RIVER ROCK AND PEBBLES



07013-BMI-1



0703-EJ-1



0707-JHA-1







## 0107-GM-1 0105-AI-1 0107-EKG-1 0105-HA-1

## european castle stone







016-020-JB





## THE VILLAGE STONE









015-018-JE



015-019-JB



015-013-JSI-1



Antique Version of 015-013-JSI-1

## VICTORIAN OPTIONS



## THE WATER FALL STONE





### OUR REVISED OPTIONS



010-012-1





010-02-1









OLD BRICK

#### WWW.FLINTSTONES.IN

## 011-03-1 011-015-010-013-1 011-02-1 11-11-EIJ-1 011-15-EIJ-1 011-06-EHI-1 011-07-EJ-1 011-08-HIG-1

# OLD BRICK REVISED OPTIONS







# OUR EXCLUSICE PICKS

FLINTSTONES ONLY CATERS THE BEST OF OUR COLLECTION TO PERFECTLY FIT YOUR HOME. GET TO KNOW US BETTER.



WWW.FLINTSTONES.IN



REGARDS FLINTSTONES