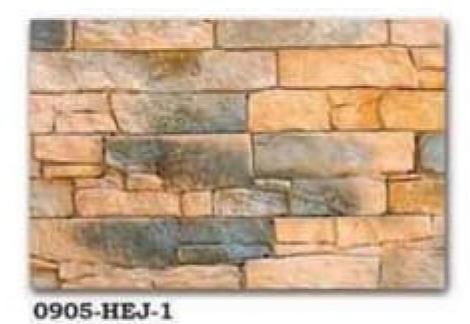

# Flintstones

~live in luxury.



















WEIGHT / BOX 20.0kg

SQ.MTR / BOX 0.42

## THE ICE LAND STONE













0202-J-1



0209-JE-1



02016-SM-1



02017-HJ-1



Antique Version of 02017-HJ-1



0205-HMS-1

# UARRY







0601-HEKJ-1



0602-GH-1



0607-HG-1



0608-HJ-1









## NATURAL 0 Z Ш











0502-DJ-1



0507-E-1



05011-E-1



05012-E-1







#### DIMENSIONS

LENGTH 180MM - 700MM WIDTH 30MM - 90MM

THICKNESS I SMM - 30MM

#### CORNER



VARIOUS OTHER SIZES FOR CONNERS

WEIGHT / BOX 26.500kg

SQ.MTR / BOX





THE GRAND CASTLE STONE





0303-C-1







## Ш Ш IJ $\cap$ 天 S 0 Z Ш







# RIVER ROCK AND PEBBLES



07013-BMI-1



0703-EJ-1



0707-JHA-1







## 0107-GM-1 0105-AI-1 0107-EKG-1 0105-HA-1

## european castle stone







016-020-JB





## THE VILLAGE STONE









015-018-JE