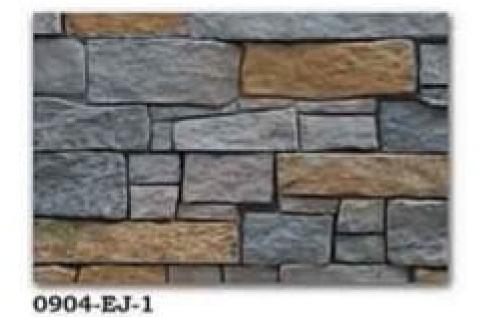

# Flintstones

~live in luxury.



















WEIGHT / BOX 20.0kg

SQ.MTR / BOX 0.42

## THE ICE LAND STONE













0202-J-1



0209-JE-1



02016-SM-1



02017-HJ-1



Antique Version of 02017-HJ-1



0205-HMS-1

# UARRY







0601-HEKJ-1



0602-GH-1



0607-HG-1



0608-HJ-1









## NATURAL 0 Z Ш











0502-DJ-1



0507-E-1



05011-E-1



05012-E-1







#### DIMENSIONS

LENGTH 180MM - 700MM WIDTH 30MM - 90MM

THICKNESS I SMM - 30MM

#### CORNER



VARIOUS OTHER SIZES FOR CONNERS

WEIGHT / BOX 26.500kg

SQ.MTR / BOX





THE GRAND CASTLE STONE





0303-C-1







## Ш Ш IJ $\cap$ 天 S 0 Z Ш







# RIVER ROCK AND PEBBLES



07013-BMI-1



0703-EJ-1



0707-JHA-1







## 0107-GM-1 0105-AI-1 0107-EKG-1 0105-HA-1

## european castle stone







016-020-JB





## THE VILLAGE STONE









015-018-