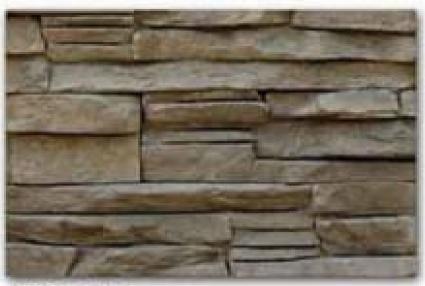

# Flintstones

~live in luxury.



















WEIGHT / BOX 20.0kg

SQ.MTR / BOX 0.42

## THE ICE LAND STONE













0202-J-1



0209-JE-1



02016-SM-1



02017-HJ-1



Antique Version of 02017-HJ-1



0205-HMS-1

# UARRY







0601-HEKJ-1



0602-GH-1



0607-HG-1



0608-HJ-1









## NATURAL 0 Z Ш











0502-DJ-1



0507-E-1



05011-E-1



05012-E-1







#### DIMENSIONS

LENGTH 180MM - 700MM WIDTH 30MM - 90MM

THICKNESS I SMM - 30MM

#### CORNER



VARIOUS OTHER SIZES FOR CONNERS

WEIGHT / BOX 26.500kg

SQ.MTR / BOX





THE GRAND CASTLE STONE





0303-C-1







## Ш Ш IJ $\cap$ 天 S 0 Z Ш







# RIVER ROCK AND PEBBLES



07013-BMI-1



0703-EJ-1



0707-JHA-1







## 0107-GM-1 0105-AI-1 0107-EKG-1 0105-HA-1

## european castle stone







016-020-JB





## THE VILLAGE STONE









015-018-JE



015-019-JB



015-013-JSI-1



Antique Version of 015-013-JSI-1

## VICTORIAN OPTIONS



## THE