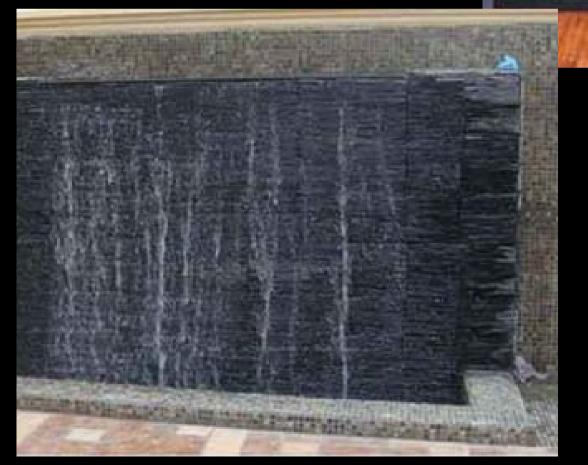

SM-1



02017-HJ-1



Antique Version of 02017-HJ-1



0205-HMS-1

# UARRY







0601-HEKJ-1



0602-GH-1



0607-HG-1



0608-HJ-1









## NATURAL 0 Z Ш











0502-DJ-1



0507-E-1



05011-E-1



05012-E-1







#### DIMENSIONS

LENGTH 180MM - 700MM WIDTH 30MM - 90MM

THICKNESS I SMM - 30MM

#### CORNER



VARIOUS OTHER SIZES FOR CONNERS

WEIGHT / BOX 26.500kg

SQ.MTR / BOX





THE GRAND CASTLE STONE





0303-C-1







## Ш Ш IJ $\cap$ 天 S 0 Z Ш







# RIVER ROCK AND PEBBLES



07013-BMI-1



0703-EJ-1



0707-JHA-1







## 0107-GM-1 0105-AI-1 0107-EKG-1 0105-HA-1

## european castle stone







016-020-JB





## THE VILLAGE STONE









015-018-JE



015-019-JB



015-013-JSI-1



Antique Version of 015-013-JSI-1

## VICTORIAN OPTIONS



## THE WATER FALL STONE





### OUR REVISED OPTIONS



010-012-1





010-02-1









OLD BRICK

#### WWW.FLINTSTONES.IN

## 011-03-1 011-015-010-013-1 011-02-1 11-11-EIJ-1 011-15-EIJ-1 011-06-EHI-1 011-07-EJ-1 011-08-HIG-1

# OLD BRICK REVISED OPTIONS







# OUR EXCLUSICE PICKS

FLINTSTONES ONLY CATERS THE BEST OF OUR COLLECTION TO PERFECTLY FIT YOUR HOME. GET TO KNOW US BETTER.



WWW.FLINTSTONES.IN



REGARDS FLINTSTONES