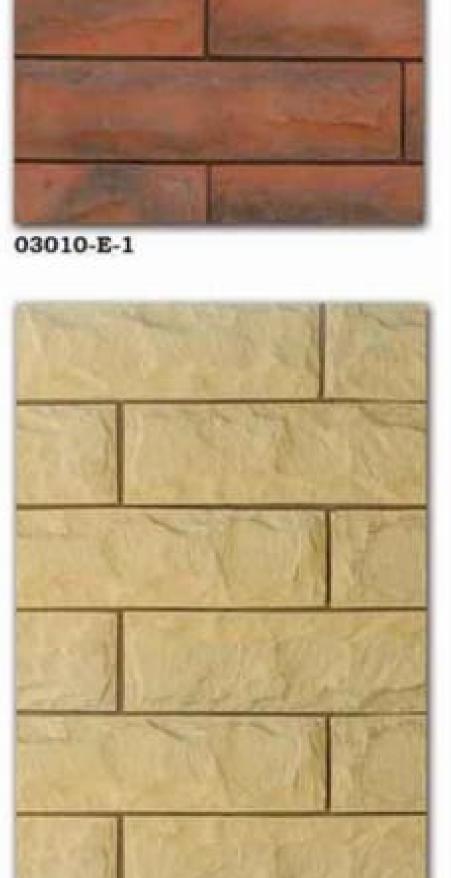

# Flintstones

~live in luxury.



















WEIGHT / BOX 20.0kg

SQ.MTR / BOX 0.42

## THE ICE LAND STONE













0202-J-1



0209-JE-1



02016-SM-1



02017-HJ-1



Antique Version of 02017-HJ-1



0205-HMS-1

# UARRY







0601-HEKJ-1



0602-GH-1



0607-HG-1



0608-HJ-1









## NATURAL 0 Z Ш











0502-DJ-1



0507-E-1



05011-E-1



05012-E-1







#### DIMENSIONS

LENGTH 180MM - 700MM WIDTH 30MM - 90MM

THICKNESS I SMM - 30MM

#### CORNER



VARIOUS OTHER SIZES FOR CONNERS

WEIGHT / BOX 26.500kg

SQ.MTR / BOX





THE GRAND CASTLE STONE





0303-C-1







## Ш Ш IJ $\cap$ 天 S 0 Z Ш







# RIVER ROCK AND PEBBLES



07013-BMI-1



0703-EJ-1



0707-JHA-1







## 0107-GM-1 0105-AI-1 0107-EKG-1 0105-HA-1

## european castle stone







016-020-JB





## THE VILLAGE STONE









015-018-JE



015-019-JB



015-013-JSI-1



Antique Version of 015-013-JSI-1

## VICTORIAN OPTIONS



## THE WATER FALL STONE





### OUR REVISED OPTIONS



010-012-1





010-02-1









OLD BRICK

#### WWW.FLINTSTONES.IN

## 011-03-1 011-015-010-013-1 011-02-1 11-11-EIJ-1 011-15-EIJ-1 011-06-EHI-1 011-07-EJ-1 011-08-HIG-1

# OLD BRICK REVISED OPTIONS







# OUR EXCLUSICE PICKS

FLINTSTONES ONLY CATERS THE BEST OF OUR COLLECTION TO PERFECTLY FIT YOUR HOME. GET TO KNOW US BETTER.



WWW.FLINTSTONES.IN



REGARDS FLINTSTONES