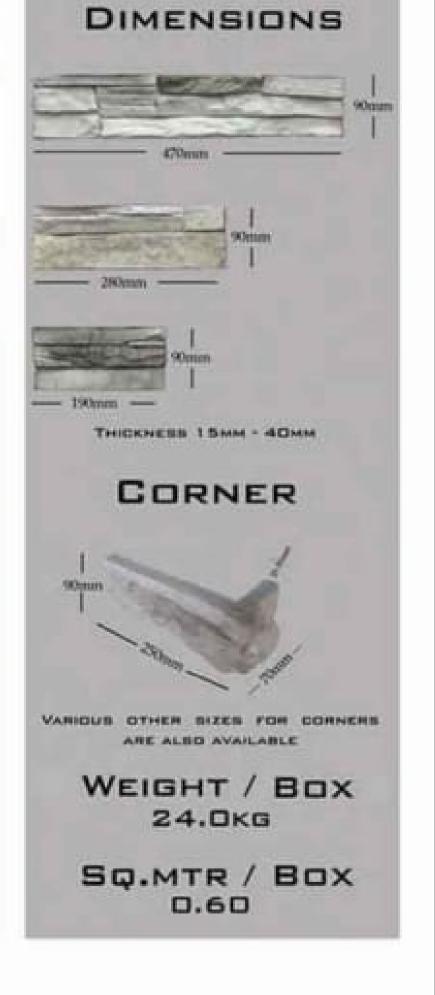

#### DIMENSIONS

LENGTH 180MM - 700MM WIDTH 30MM - 90MM

THICKNESS I SMM - 30MM

#### CORNER

VARIOUS OTHER SIZES FOR CONNERS

WEIGHT / BOX 26.500kg

SQ.MTR / BOX

THE GRAND CASTLE STONE

0303-C-1