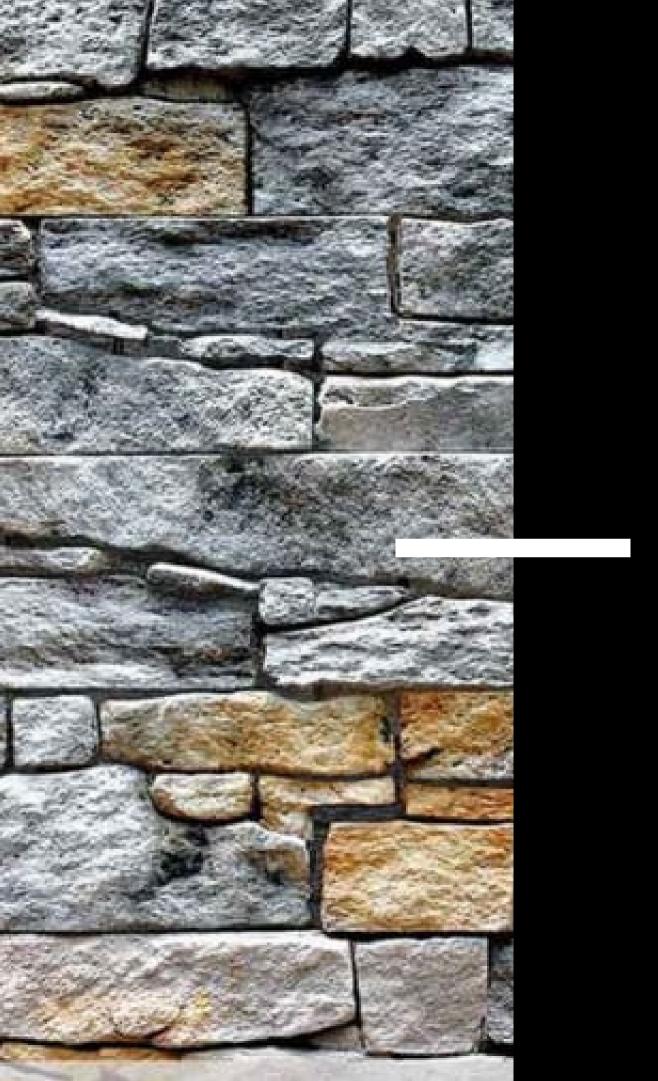

# Flintstones

~live in luxury.



















WEIGHT / BOX 20.0kg

SQ.MTR / BOX 0.42

## THE ICE LAND STONE













0202-J-1



0209-JE-1



02016-SM-1



02017-HJ-1



Antique Version of 02017-HJ-1



0205-HMS-1

# UARRY







0601-HEKJ-1



0602-GH-1



0607-HG-1



0608-HJ-1









## NATURAL 0 Z Ш











0502-DJ-1



0507-E-1



05011-E-1



05012-E-1







#### DIMENSIONS

LENGTH 180MM - 700MM WIDTH 30MM - 90MM

THICKNESS I SMM - 30MM

#### CORNER



VARIOUS OTHER SIZES FOR CONNERS

WEIGHT / BOX 26.500kg

SQ.MTR / BOX





THE GRAND CASTLE STONE





0303-C-1







## Ш Ш IJ $\cap$ 天 S 0 Z Ш







# RIVER ROCK AND PEBBLES



07013-BMI-1



0703-EJ-1



0707-JHA-1







## 0107-GM-1 0105-AI-1 0107-EKG-1 0105-HA-1

## european castle stone







016-020-JB





#