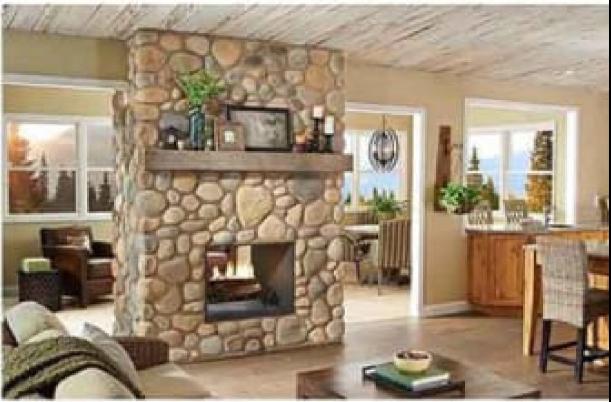

# Flintstones

~live in luxury.



















WEIGHT / BOX 20.0kg

SQ.MTR / BOX 0.42

## THE ICE LAND STONE













0202-J-1



0209-JE-1



02016-SM-1



02017-HJ-1



Antique Version of 02017-HJ-1



0205-HMS-1

# UARRY







0601-HEKJ-1



0602-GH-1



0607-HG-1



0608-HJ-1









## NATURAL 0 Z Ш











0502-DJ-1



0507-E-1



05011-E-1



05012-E-1







#### DIMENSIONS

LENGTH 180MM - 700MM WIDTH 30MM - 90MM

THICKNESS I SMM - 30MM

#### CORNER



VARIOUS OTHER SIZES FOR CONNERS

WEIGHT / BOX 26.500kg

SQ.MTR / BOX





THE GRAND CASTLE STONE





0303-C-1







## Ш Ш IJ $\cap$ 天 S 0 Z Ш







# RIVER ROCK AND PEBBLES



07013-BMI-1



0703-EJ-1



0707-JHA-1







## 0107-GM-1 0105-AI-1 0107-EKG-1 0105-HA-1

## european castle stone







016-020-JB





## THE VILLAGE STONE









015-018-JE



015-019-JB



015-013-JSI-1



Antique Version of 015-013-JSI-1

## VICTORIAN OPTIONS



## THE WATER FALL STONE





### OUR REVISED OPTIONS



010-012-1





010-02-1









OLD BRICK

#### WWW.FLINTSTONES.IN

## 011-03-1 011-015-010-013-1 011-02-1 11-11-EIJ-1 011-15-EIJ-1 011-06-EHI-1 011-07-EJ-1 011-08-HIG-1

# OLD BRICK REVISED OPTIONS







# OUR EXCLUSICE PICKS

FLINTSTONES ONLY CATERS THE BEST OF OUR COLLECTION TO PERFECTLY FIT YOUR HOME. GET TO KNOW US BETTER.



WWW.FLINTSTONES.IN



REGARDS FLINTSTONES