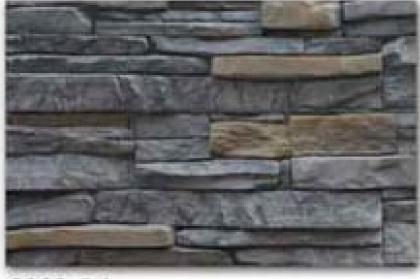

# Flintstones

~live in luxury.



















WEIGHT / BOX 20.0kg

SQ.MTR / BOX 0.42

## THE ICE LAND STONE













0202-J-1



0209-JE-1



02016-SM-1



02017-HJ-1



Antique Version of 02017-HJ-1



0205-HMS-1

# UARRY







0601-HEKJ-1



0602-GH-1



0607-HG-1



0608-HJ-1









## NATURAL 0 Z Ш











0502-DJ-1



0507-E-1



05011-E-1



05012-E-1







#### DIMENSIONS

LENGTH 180MM - 700MM WIDTH 30MM - 90MM

THICKNESS I SMM - 30MM

#### CORNER



VARIOUS OTHER SIZES FOR CONNERS

WEIGHT / BOX 26.500kg

SQ.MTR / BOX





THE GRAND CASTLE STONE





0303-C-1







## Ш Ш IJ $\cap$ 天 S 0 Z Ш







# RIVER ROCK AND PEBBLES



07013-BMI-1



0703-EJ-1



0707-JHA-1







## 0107-GM-1 0105-AI-1 0107-EKG-1 0105-HA-1

## european castle stone







016-020-JB





## THE VILLAGE STONE









015-018-JE



015-019-JB



015-013-JSI-1



Antique Version of 015-013-JSI-1

## VICTORIAN OPTIO