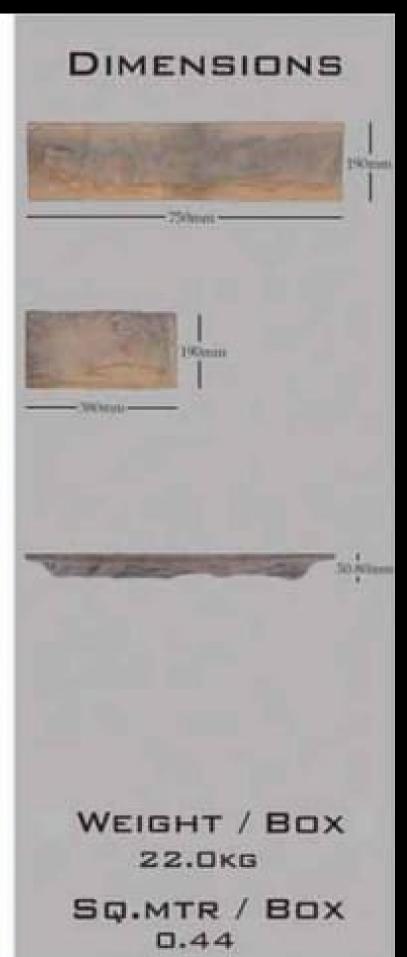

# Flintstones

~live in luxury.

WEIGHT / BOX 20.0kg

SQ.MTR / BOX 0.42

#### DIMENSIONS

LENGTH 180MM - 700MM WIDTH 30MM - 90MM

THICKNESS I SMM - 30MM

#### CORNER

VARIOUS OTHER SIZES FOR CONNERS

WEIGHT / BOX 26.500kg

SQ.MTR / BOX

THE GRAND CASTLE STONE

0303-C-1