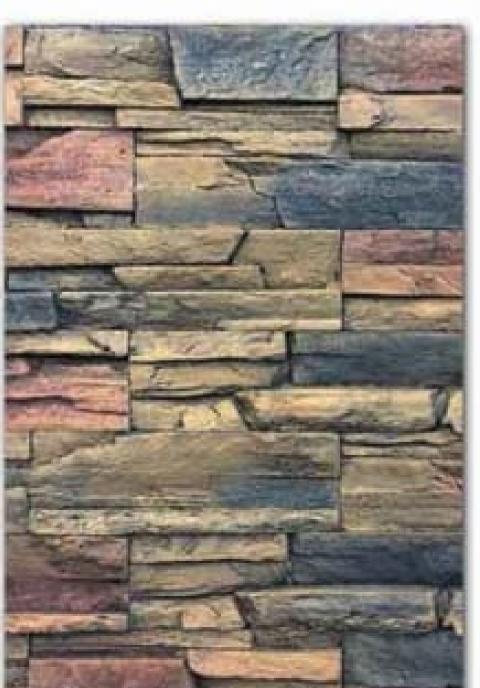

# Flintstones

~live in luxury.



















WEIGHT / BOX 20.0kg

SQ.MTR / BOX 0.42

## THE ICE LAND STONE













0202-J-1



0209-JE-1



02016-SM-1



02017-HJ-1



Antique Version of 02017-HJ-1



0205-HMS-1

# UARRY







0601-HEKJ-1



0602-GH-1



0607-HG-1



0608-HJ-1









## NATURAL 0 Z Ш











0502-DJ-1



0507-E-1



05011-E-1



05012-E-1







#### DIMENSIONS

LENGTH 180MM - 700MM WIDTH 30MM - 90MM

THICKNESS I SMM - 30MM

#### CORNER



VARIOUS OTHER SIZES FOR CONNERS

WEIGHT / BOX 26.500kg

SQ.MTR / BOX





THE GRAND CASTLE STONE





0303-C-1







## Ш Ш IJ $\cap$ 天 S 0 Z Ш







# RIVER ROCK AND PEBBLES



07013-BMI-1



0703-EJ-1



0707-JHA-1







## 0107-GM-1 0105-AI-1 0107-EKG-1 0105-HA-1

## european castle stone







016-020-JB





## THE VILLAGE STONE









015-018-JE



015-019-JB



015-013-JSI-1



Antique Version of 015-013-JSI-1

## VICTORIAN OPTIONS



## THE WATER FALL STONE





### OUR REVISED OPTIONS



010-012-1





010-02-1









OLD BRICK

#### WWW.FLINTSTONES.IN

## 011-03-1 011-015-010-013-1 011-02-1 1