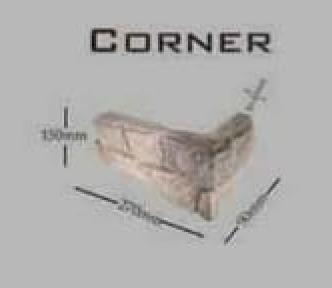

#### CORNER

VARIOUS OTHER SIZES FOR CONNERS

WEIGHT / BOX 26.500kg

SQ.MTR / BOX

THE GRAND CASTLE STONE

0303-C-1