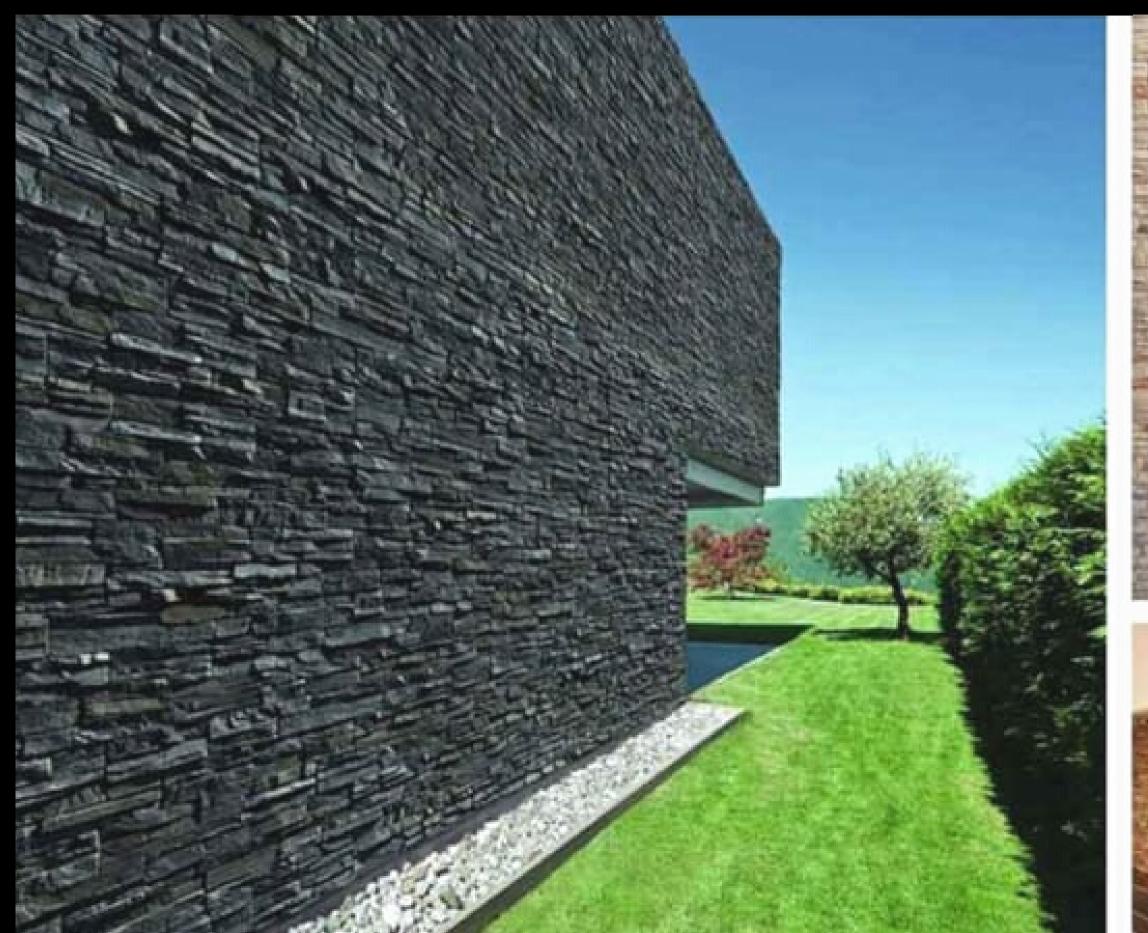

# Flintstones

~live in luxury.



















WEIGHT / BOX 20.0kg

SQ.MTR / BOX 0.42

## THE ICE LAND STONE













0202-J-1



0209-JE-1



02016-SM-1



02017-HJ-1



Antique Version of 02017-HJ-1



0205-HMS-1

# UARRY







0601-HEKJ-1



0602-GH-1



0607-HG-1



0608-HJ-1









## NATURAL 0 Z Ш











0502-DJ-1



0507-E-1



05011-E-1



05012-E-1







#### DIMENSIONS

LENGTH 180MM - 700MM WIDTH 30MM - 90MM

THICKNESS I SMM - 30MM

#### CORNER



VARIOUS OTHER SIZES FOR CONNERS

WEIGHT / BOX 26.500kg

SQ.MTR / BOX





THE GRAND CASTLE STONE





0303-C-1







## Ш Ш IJ $\cap$ 天 S 0 Z Ш







# RIVER ROCK AND PEBBLES



07013-BMI-1



0703-EJ-1



0707-JHA-1







## 0107-GM-1 0105-AI-1 0107-EKG-1 0105-HA-1

## european castle stone







016-020-JB





## THE VILLAGE STONE









015-018-JE



015-019-JB



015-013-JSI-1



Antique Version of 015-013-JSI-1

## VICTORI