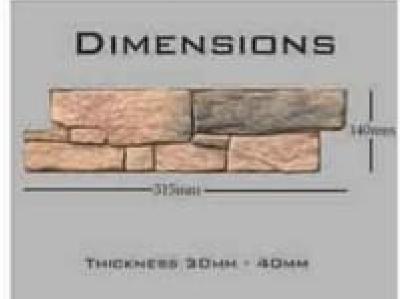

# Flintstones

~live in luxury.



















WEIGHT / BOX 20.0kg

SQ.MTR / BOX 0.42

## THE ICE LAND STONE













0202-J-1



0209-JE-1



02016-SM-1



02017-HJ-1



Antique Version of 02017-HJ-1



0205-HMS-1

# UARRY







0601-HEKJ-1



0602-GH-1



0607-HG-1



0608-HJ-1









## NATURAL 0 Z Ш











0502-DJ-1



0507-E-1



05011-E-1



05012-E-1







#### DIMENSIONS

LENGTH 180MM - 700MM WIDTH 30MM - 90MM

THICKNESS I SMM - 30MM

#### CORNER



VARIOUS OTHER SIZES FOR CONNERS

WEIGHT / BOX 26.500kg

SQ.MTR / BOX





THE GRAND CASTLE STONE





0303-C-1







## Ш Ш IJ $\cap$ 天 S 0 Z Ш







# RIVER ROCK AND PEBBLES



07013-BMI-1



0703-EJ-1



0707-JHA-1







## 0107-GM-1 0105-AI-1 0107-EKG-1 0105-HA-1

## european castle stone







016-020-JB





## THE VILLAGE STONE









015-018-JE