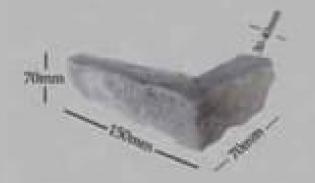

#### CORNER

VARIOUS OTHER SIZES FOR CONNERS

WEIGHT / BOX 26.500kg

SQ.MTR / BOX

THE GRAND CASTLE STONE

0303-C-1

#### DIMENSIONS

LENGTH 180MM - 700MM WIDTH 30MM - 90MM

THICKNESS I SMM - 30MM