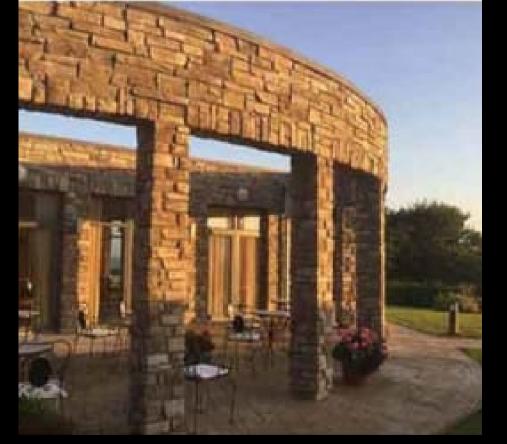

# Flintstones

~live in luxury.



















WEIGHT / BOX 20.0kg

SQ.MTR / BOX 0.42

## THE ICE LAND STONE













0202-J-1



0209-JE-1



02016-SM-1



02017-HJ-1



Antique Version of 02017-HJ-1



0205-HMS-1

# UARRY







0601-HEKJ-1



0602-GH-1



0607-HG-1



0608-HJ-1









## NATURAL 0 Z Ш











0502-DJ-1



0507-E-1



05011-E-1



05012-E-1







#### DIMENSIONS

LENGTH 180MM - 700MM WIDTH 30MM - 90MM

THICKNESS I SMM - 30MM

#### CORNER



VARIOUS OTHER SIZES FOR CONNERS

WEIGHT / BOX 26.500kg

SQ.MTR / BOX





THE GRAND CASTLE STONE





0303-C-1







## Ш Ш IJ $\cap$ 天 S 0 Z Ш







# RIVER ROCK AND PEBBLES



07013-BMI-1



0703-EJ-1



0707-JHA-1







## 0107-GM-1 0105-AI-1 0107-EKG-1 0105-HA-1

## european castle stone







016-020-JB





## THE VILLAGE STONE









015-018-JE



015-019-JB



015-013-JSI-1



Antique Version of 015-013-JSI-1

## VICTORIAN OPTIONS



## THE WATER FALL STONE





### OUR REVISED OPTIONS



010-012-1





010-02-1









OLD BRICK

#### WWW.FLINTSTONES.IN

## 011-03-1 011-015-010-013-1 011-02-1 11-11-EIJ-1 011-15-EIJ-1 01