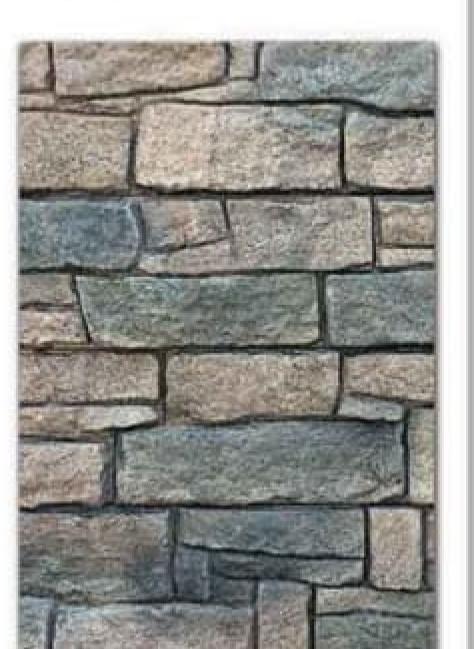

# Flintstones

~live in luxury.



















WEIGHT / BOX 20.0kg

SQ.MTR / BOX 0.42

## THE ICE LAND STONE













0202-J-1



0209-JE-1



02016-SM-1



02017-HJ-1



Antique Version of 02017-HJ-1



0205-HMS-1

# UARRY







0601-HEKJ-1



0602-GH-1



0607-HG-1



0608-HJ-1









## NATURAL 0 Z Ш











0502-DJ-1



0507-E-1



05011-E-1



05012-E-1







#### DIMENSIONS

LENGTH 180MM - 700MM WIDTH 30MM - 90MM

THICKNESS I SMM - 30MM

#### CORNER



VARIOUS OTHER SIZES FOR CONNERS

WEIGHT / BOX 26.500kg

SQ.MTR / BOX





THE GRAND CASTLE STONE





0303-C-1







## Ш Ш IJ $\cap$ 天 S 0 Z Ш







# RIVER ROCK AND PEBBLES



07013-BMI-1



0703-EJ-1



0707-JHA-1







## 0107-GM-1 0105-AI-1 0107-EKG-1 0105-HA-1

## european castle stone







016-020-JB





## THE VILLAGE STONE









015-018-JE



015-01