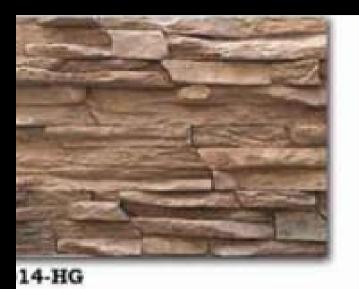

# Flintstones

~live in luxury.



















WEIGHT / BOX 20.0kg

SQ.MTR / BOX 0.42

## THE ICE LAND STONE













0202-J-1



0209-JE-1



02016-SM-1



02017-HJ-1



Antique Version of 02017-HJ-1



0205-HMS-1

# UARRY







0601-HEKJ-1



0602-GH-1



0607-HG-1



0608-HJ-1









## NATURAL 0 Z Ш











0502-DJ-1



0507-E-1



05011-E-1



05012-E-1







#### DIMENSIONS

LENGTH 180MM - 700MM WIDTH 30MM - 90MM

THICKNESS I SMM - 30MM

#### CORNER



VARIOUS OTHER SIZES FOR CONNERS

WEIGHT / BOX 26.500kg

SQ.MTR / BOX





THE GRAND CASTLE STONE





0303-C-1







## Ш Ш IJ $\cap$ 天 S 0 Z Ш







# RIVER ROCK AND PEBBLES



07013-BMI-1



0703-EJ-1



0707-JHA-1







## 0107-GM-1 0105-AI-1 0107-EKG-1 0105-HA-1

## european castle stone







016-020-JB





## THE VILLAGE STONE









015-018-JE



015-019-JB



015-013-JSI-1



Antique Version of 015-013-JSI-1

## VICTORIAN OPTIONS



## THE WATER FALL STONE





### OUR REVISED OPTIONS



010-012-1





010-02-1









OLD BRICK

#### WWW.FLINTSTONES.IN

## 011-03-1 011-015-010-013-1 011-02-1 11-11-EIJ-1 011-15-EIJ-1 011-06-EHI-1 011-07-EJ-1 011-08-HIG-1

# OLD BRICK REVISED OPTIONS







# OUR EXCLUSICE PICKS

FLINTSTONES ONLY CATERS THE BEST OF OUR COLLECTION TO PERFECTLY FIT YOUR HOME. GET TO KNOW US BETTER.



WWW.FLINTSTONES.IN



REGARDS FLINTSTONES