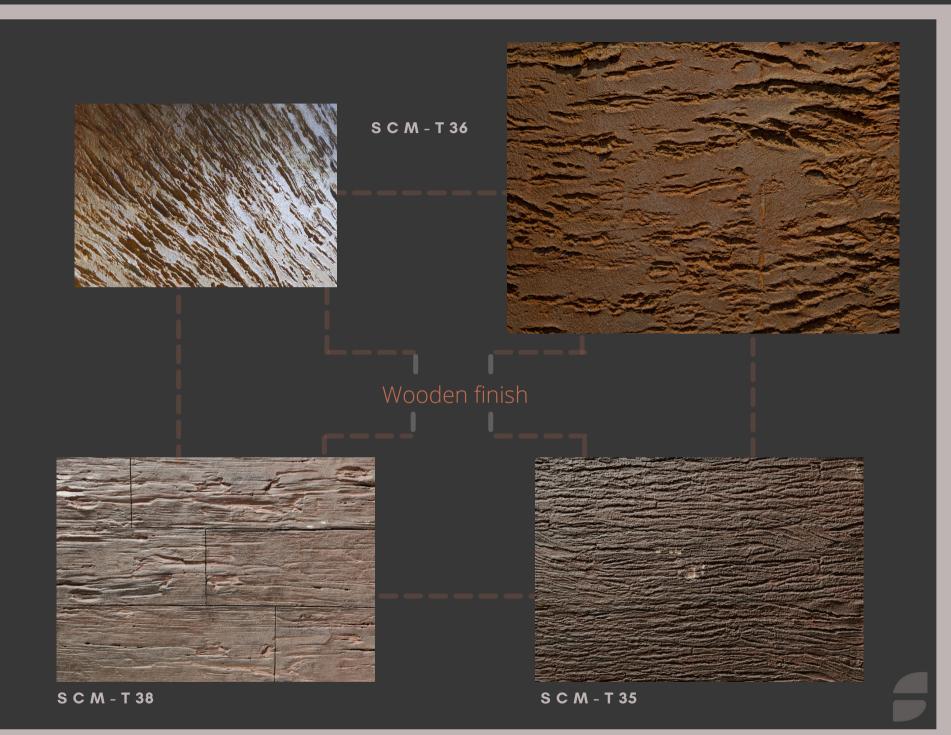

### Concept-Hive

S C M - T 19

S C M - T 28

S C M - T 31

S C M - T 32

S C M - T 35