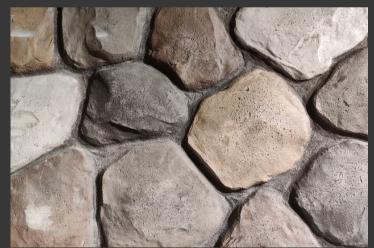

# STAMPED CONCRETE

INTERIOR

Our emphasis on design and innovation makes the stones elegant in nature.

### ADVANTAGES

- One such product that is amenable to an array of customisable outcomes.
- Various patterns, colors and finishes available.
- Available colors- grey, beige, orange, black, red, white, brown
- It's an onsite application
- Multiple groove-color options also available
- Excellent performance and longevity. A stamped concrete patio will serve you well for many years
- Quick installation
- Low maintenance
- Affordable