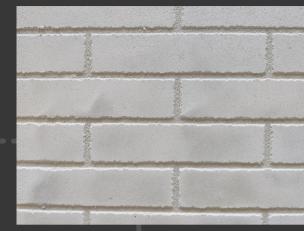

### ABOUT

Holding a near similarity to concrete facades, stamped concrete, another easy-to-install; meticulously customized coating material provides a wide array of patterns|textures|finishes & colors. This brilliantly finessed substance assures longevity and resistance against external hazards. It also has numerous application sites and can bring about the vibrancy on any given surface.

### ADVANTAGES

- One such product that is amenable to an array of customisable outcomes.
- Various patterns, colors and finishes available.
- Available colors- grey, beige, orange, black, red, white, brown
- It's an onsite application
- Multiple groove-color options also available
- Excellent performance and longevity. A stamped concrete patio will serve you well for many years
- Quick installation
- Low maintenance
- Affordable