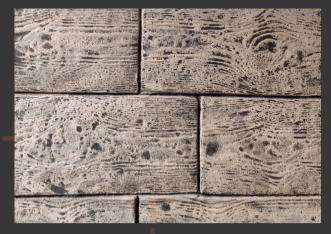

### ABOUT

Holding a near similarity to concrete facades, stamped concrete, another easy-to-install; meticulously customized coating material provides a wide array of patterns|textures|finishes & colors. This brilliantly finessed substance assures longevity and resistance against external hazards. It also has numerous application sites and can bring about the vibrancy on any given surface.

# STAMPED CONCRETE

INTERIOR

Our emphasis on design and innovation makes the stones elegant in nature.

### ADVANTAGES

- One such product that is amenable to an array of customisable outcomes.
- Various patterns, colors and finishes available.
- Available colors- grey, beige, orange, black, red, white, brown
- It's an onsite application
- Multiple groove-color options also available
- Excellent performance and longevity. A stamped concrete patio will serve you well for many years
- Quick installation
- Low maintenance
- Affordable

### Concept-Hive

S C M - T 19

S C M - T 28

S C M - T 31

S C M - T 32

S C M - T 35