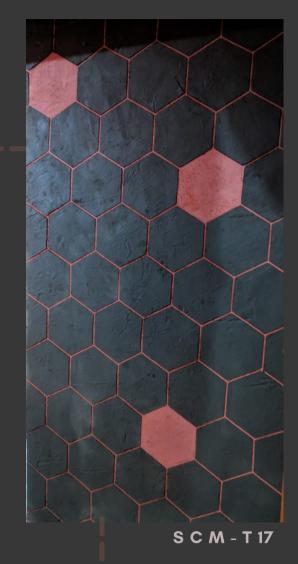

STAMPED CONCRETE

INTERIOR

Our emphasis on design and innovation makes the stones elegant in nature.

### ADVANTAGES

- One such product that is amenable to an array of customisable outcomes.
- Various patterns, colors and finishes available.
- Available colors- grey, beige, orange, black, red, white, brown
- It's an onsite application
- Multiple groove-color options also available
- Excellent performance and longevity. A stamped concrete patio will serve you well for many years
- Quick installation
- Low maintenance
- Affordable





S C M - B 0 2







S C M - B 05















S C M - B 12





S C M - B 14







S C M - B 16







S C M - B 22

S C M - B 20









S C M - B 24



S C M - T 02





























S C M - T 11



S C M - T 12







### Concept-Hive









S C M - T 19























S C M - T 28











S C M - T 31





S C M - T 32



S C M - T 35





## PROJECTS



RESIDENTIAL

CRED, BANGALORE





**GOOGLE, BANGALORE** 



GOOGLE, BANGALORE













RESIDENTIAL





CRED, BANGALORE