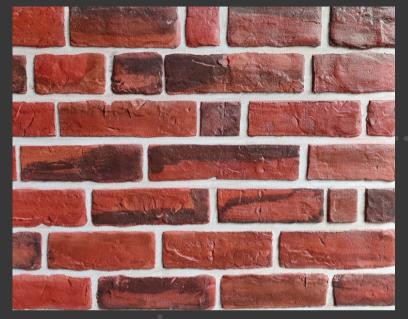

### ADVANTAGES

- One such product that is amenable to an array of customisable outcomes.
- Various patterns, colors and finishes available.
- Available colors- grey, beige, orange, black, red, white, brown
- It's an onsite application
- Multiple groove-color options also available
- Excellent performance and longevity. A stamped concrete patio will serve you well for many years
- Quick installation
- Low maintenance
- Affordable

S C M - B 0 2

S C M - B 05

S C M - B 12

S C M - B 14

S C M - B 16

S C M - B 22

S C M - B 20

S C M - B 24