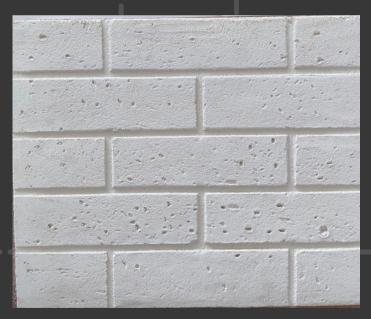

### ABOUT

Holding a near similarity to concrete facades, stamped concrete, another easy-to-install; meticulously customized coating material provides a wide array of patterns|textures|finishes & colors. This brilliantly finessed substance assures longevity and resistance against external hazards. It also has numerous application sites and can bring about the vibrancy on any given surface.

### ADVANTAGES

- One such product that is amenable to an array of customisable outcomes.
- Various patterns, colors and finishes available.
- Available colors- grey, beige, orange, black, red, white, brown
- It's an onsite application
- Multiple groove-color options also available
- Excellent performance and longevity. A stamped concrete patio will serve you well for many years
- Quick installation
- Low maintenance
- Affordable