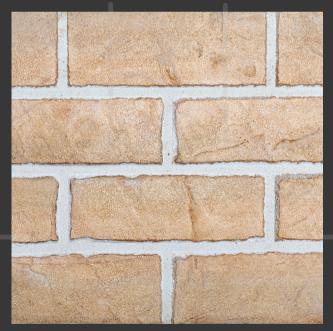

### ABOUT

Holding a near similarity to concrete facades, stamped concrete, another easy-to-install; meticulously customized coating material provides a wide array of patterns|textures|finishes & colors. This brilliantly finessed substance assures longevity and resistance against external hazards. It also has numerous application sites and can bring about the vibrancy on any given surface.

### ADVANTAGES

- One such product that is amenable to an array of customisable outcomes.
- Various patterns, colors and finishes available.
- Available colors- grey, beige, orange, black, red, white, brown
- It's an onsite application
- Multiple groove-color options also available
- Excellent performance and longevity. A stamped concrete patio will serve you well for many years
- Quick installation
- Low maintenance
- Affordable