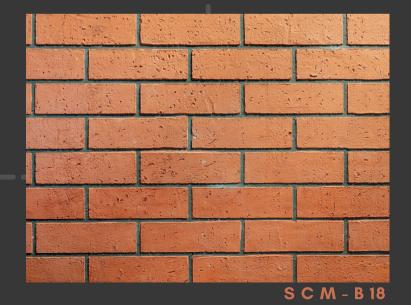

### ADVANTAGES

- One such product that is amenable to an array of customisable outcomes.
- Various patterns, colors and finishes available.
- Available colors- grey, beige, orange, black, red, white, brown
- It's an onsite application
- Multiple groove-color options also available
- Excellent performance and longevity. A stamped concrete patio will serve you well for many years
- Quick installation
- Low maintenance
- Affordable

S C M - B 0 2

S C M - B 05

S C M - B 12

S C M - B 14

S C M - B 16

S C M - B 22

S C M - B 20

S C M - B 24