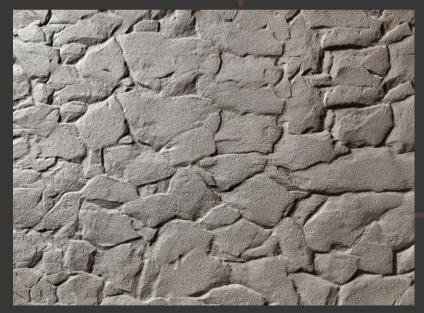

### ABOUT

Holding a near similarity to concrete facades, stamped concrete, another easy-to-install; meticulously customized coating material provides a wide array of patterns|textures|finishes & colors. This brilliantly finessed substance assures longevity and resistance against external hazards. It also has numerous application sites and can bring about the vibrancy on any given surface.

# STAMPED CONCRETE

INTERIOR

Our emphasis on design and innovation makes the stones elegant in nature.

### ADVANTAGES

- One such product that is amenable to an array of customisable outcomes.
- Various patterns, colors and finishes available.
- Available colors- grey, beige, orange, black, red, white, brown
- It's an onsite application
- Multiple groove-color options also available
- Excellent performance and longevity. A stamped concrete patio will serve you well for many years
- Quick installation
- Low maintenance
- Affordable

S C M - B 0 2

S C M - B 05

S C M - B 12

S C M - B 14

S C M - B 16

S C M - B 22

S C M - B 20

S C M - B 24