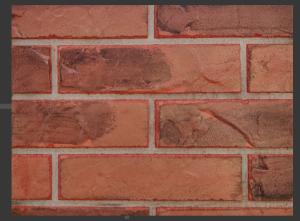

### ADVANTAGES

- One such product that is amenable to an array of customisable outcomes.
- Various patterns, colors and finishes available.
- Available colors- grey, beige, orange, black, red, white, brown
- It's an onsite application
- Multiple groove-color options also available
- Excellent performance and longevity. A stamped concrete patio will serve you well for many years
- Quick installation
- Low maintenance
- Affordable

S C M - B 0 2

S C M - B 05

S C M - B 12

S C M - B 14

S C M - B 16

S C M - B 22

S C M - B 20

S C M - B 24