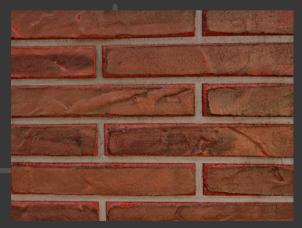

### ADVANTAGES

- One such product that is amenable to an array of customisable outcomes.
- Various patterns, colors and finishes available.
- Available colors- grey, beige, orange, black, red, white, brown
- It's an onsite application
- Multiple groove-color options also available
- Excellent performance and longevity. A stamped concrete patio will serve you well for many years
- Quick installation
- Low maintenance
- Affordable

S C M - B 0 2

S C M - B 05

S C M - B 12

S C M - B 14

S C M - B 16

S C M - B 22

S C M - B 20

S C M - B 24