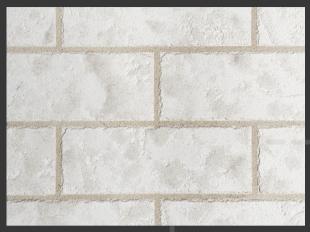

### ABOUT

Holding a near similarity to concrete facades, stamped concrete, another easy-to-install; meticulously customized coating material provides a wide array of patterns|textures|finishes & colors. This brilliantly finessed substance assures longevity and resistance against external hazards. It also has numerous application sites and can bring about the vibrancy on any given surface.

### ADVANTAGES

- One such product that is amenable to an array of customisable outcomes.
- Various patterns, colors and finishes available.
- Available colors- grey, beige, orange, black, red, white, brown
- It's an onsite application
- Multiple groove-color options also available
- Excellent performance and longevity. A stamped concrete patio will serve you well for many years
- Quick installation
- Low maintenance
- Affordable