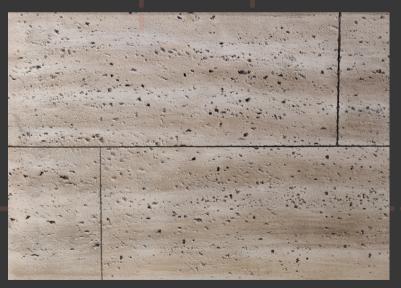

### ABOUT

Holding a near similarity to concrete facades, stamped concrete, another easy-to-install; meticulously customized coating material provides a wide array of patterns|textures|finishes & colors. This brilliantly finessed substance assures longevity and resistance against external hazards. It also has numerous application sites and can bring about the vibrancy on any given surface.

# STAMPED CONCRETE

INTERIOR

Our emphasis on design and innovation makes the stones elegant in nature.

### ADVANTAGES

- One such product that is amenable to an array of customisable outcomes.
- Various patterns, colors and finishes available.
- Available colors- grey, beige, orange, black, red, white, brown
- It's an onsite application
- Multiple groove-color options also available
- Excellent performance and longevity. A stamped concrete patio will serve you well for many years
- Quick installation
- Low maintenance
- Affordable

S C M - B 0 2

S C M - B 05

S C M - B 12

S C M - B 14

S C M - B 16

S C M - B 22

S C M - B 20

S C M - B 24