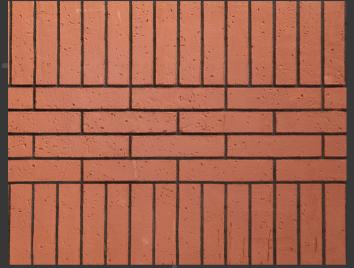

### ADVANTAGES

- One such product that is amenable to an array of customisable outcomes.
- Various patterns, colors and finishes available.
- Available colors- grey, beige, orange, black, red, white, brown
- It's an onsite application
- Multiple groove-color options also available
- Excellent performance and longevity. A stamped concrete patio will serve you well for many years
- Quick installation
- Low maintenance
- Affordable

S C M - B 0 2

S C M - B 05

S C M - B 12

S C M - B 14

S C M - B 16

S C M - B 22

S C M - B 20

S C M - B 24