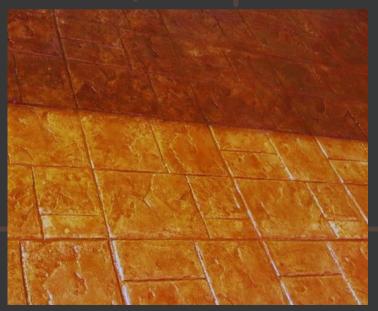

# STAMPED CONCRETE

INTERIOR

Our emphasis on design and innovation makes the stones elegant in nature.

### ADVANTAGES

- One such product that is amenable to an array of customisable outcomes.
- Various patterns, colors and finishes available.
- Available colors- grey, beige, orange, black, red, white, brown
- It's an onsite application
- Multiple groove-color options also available
- Excellent performance and longevity. A stamped concrete patio will serve you well for many years
- Quick installation
- Low maintenance
- Affordable