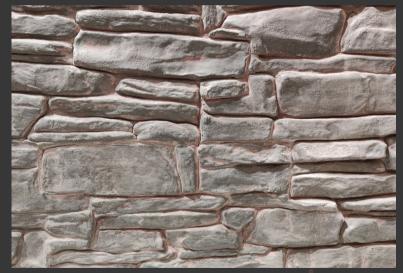

# STAMPED CONCRETE

INTERIOR

Our emphasis on design and innovation makes the stones elegant in nature.

### ADVANTAGES

- One such product that is amenable to an array of customisable outcomes.
- Various patterns, colors and finishes available.
- Available colors- grey, beige, orange, black, red, white, brown
- It's an onsite application
- Multiple groove-color options also available
- Excellent performance and longevity. A stamped concrete patio will serve you well for many years
- Quick installation
- Low maintenance
- Affordable