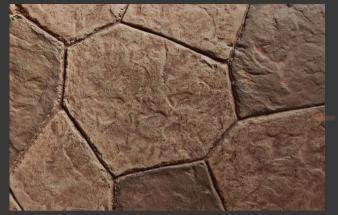

# STAMPED CONCRETE

INTERIOR

Our emphasis on design and innovation makes the stones elegant in nature.

### ADVANTAGES

- One such product that is amenable to an array of customisable outcomes.
- Various patterns, colors and finishes available.
- Available colors- grey, beige, orange, black, red, white, brown
- It's an onsite application
- Multiple groove-color options also available
- Excellent performance and longevity. A stamped concrete patio will serve you well for many years
- Quick installation
- Low maintenance
- Affordable