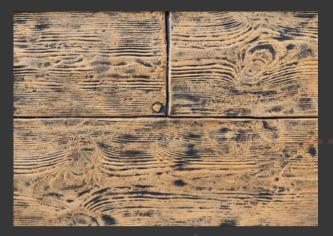

### ABOUT

Holding a near similarity to concrete facades, stamped concrete, another easy-to-install; meticulously customized coating material provides a wide array of patterns|textures|finishes & colors. This brilliantly finessed substance assures longevity and resistance against external hazards. It also has numerous application sites and can bring about the vibrancy on any given surface.

# STAMPED CONCRETE

INTERIOR

Our emphasis on design and innovation makes the stones elegant in nature.

### ADVANTAGES

- One such product that is amenable to an array of customisable outcomes.
- Various patterns, colors and finishes available.
- Available colors- grey, beige, orange, black, red, white, brown
- It's an onsite application
- Multiple groove-color options also available
- Excellent performance and longevity. A stamped concrete patio will serve you well for many years
- Quick installation
- Low maintenance
- Affordable

S C M - T 02

S C M - T 11

S C M - T 12