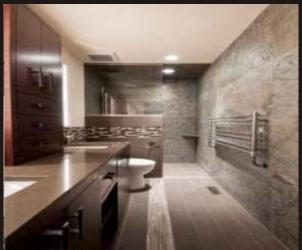

#### **FLEXIBILITY**

Stone veneer backing is made of composite fiberglass resin making it extremely flexible and strong. It can also be used as laminated and can be bend on small radius applications both inward and outward. Due to its flexibility and natural stone facing, stone veneer can be used in various architectural, wall coverings, furniture laminates, back splashes, bathrooms and decorative applications.

#### INSTALLATION

Installing flexible stone veneers is typically done by cutting the sheet using long nose tin snips and then adhering to a substrate using various adhesives. Because the flexible stone veneer sheets are waterproof they can be used in most wet locations. These materials hold up to most indoor/outdoor environments other than extreme low freezing conditions. Like real stone, these flexible stone veneers can also be sealed using wood or stone sealers to bond and protect the surface while bringing out the colors.