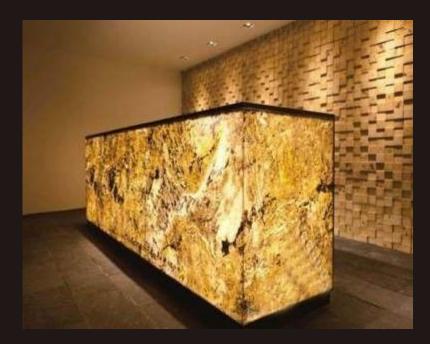

## WHAT IS STONE VENEER

Natural stone veneer is a flexible real stone back with flexible fiberglass layer. Stone veneer is easily apply to various surfaces indoor and outdoor applications. It is a great product replacing large real stone finish with a superb light weight material. It looks and feels like real stone and does not require standard heavy weight masonry tools, methods and labor.

#### **FLEXIBILITY**

Stone veneer backing is made of composite fiberglass resin making it extremely flexible and strong. It can also be used as laminated and can be bend on small radius applications both inward and outward. Due to its flexibility and natural stone facing, stone veneer can be used in various architectural, wall coverings, furniture laminates, back splashes, bathrooms and decorative applications.