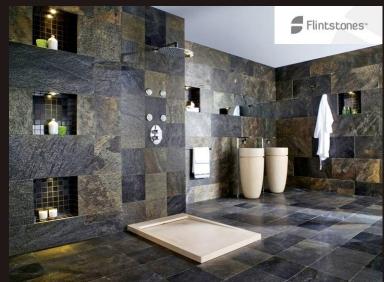

## WHAT IS STONE VENEER

Natural stone veneer is a flexible real stone back with flexible fiberglass layer. Stone veneer is easily apply to various surfaces indoor and outdoor applications. It is a great product replacing large real stone finish with a superb light weight material. It looks and feels like real stone and does not require standard heavy weight masonry tools, methods and labor.

#### **FLEXIBILITY**

Stone veneer backing is made of composite fiberglass resin making it extremely flexible and strong. It can also be used as laminated and can be bend on small radius applications both inward and outward. Due to its flexibility and natural stone facing, stone veneer can be used in various architectural, wall coverings, furniture laminates, back splashes, bathrooms and decorative applications.

#### INSTALLATION

Installing flexible stone veneers is typically done by cutting the sheet using long nose tin snips and then adhering to a substrate using various adhesives. Because the flexible stone veneer sheets are waterproof they can be used in most wet locations. These materials hold up to most indoor/outdoor environments other than extreme low freezing conditions. Like real stone, these flexible stone veneers can also be sealed using wood or stone sealers to bond and protect the surface while bringing out the colors.