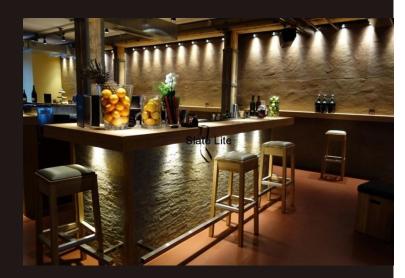

## WHAT IS STONE VENEER

Natural stone veneer is a flexible real stone back with flexible fiberglass layer. Stone veneer is easily apply to various surfaces indoor and outdoor applications. It is a great product replacing large real stone finish with a superb light weight material. It looks and feels like real stone and does not require standard heavy weight masonry tools, methods and labor.

#### **FLEXIBILITY**

Stone veneer backing is made of composite fiberglass resin making it extremely flexible and strong. It can also be used as laminated and can be bend on small radius applications both inward and outward. Due to its flexibility and natural stone facing, stone veneer can be used in various architectural, wall coverings, furniture laminates, back splashes, bathrooms and decorative applications.

## **VARIATIONS**

Stone Veneer is made from natural slate stone; hence difference in color, texture, surface variations is bound to come in the finished product just similar to the natural stone. There are 4-5 color & texture variations in each quality of color. There are multiple colors of natural stone out of which this flexible stone veneer is made. Every color has 4-5 variations. While using, similar patterns & variations & colors can be packed & installed together to avoid large variation in look. Color and texture variations are not defects, but are inherent to the product and part of natural beauty of stone slabs from where each individual sheet is extracted.