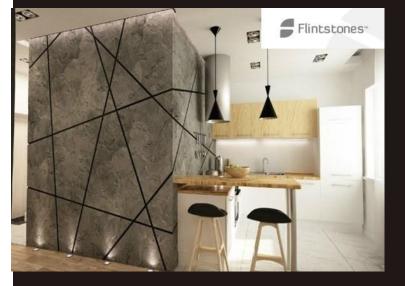

## WHAT IS STONE VENEER

Natural stone veneer is a flexible real stone back with flexible fiberglass layer. Stone veneer is easily apply to various surfaces indoor and outdoor applications. It is a great product replacing large real stone finish with a superb light weight material. It looks and feels like real stone and does not require standard heavy weight masonry tools, methods and labor.

#### **FLEXIBILITY**

Stone veneer backing is made of composite fiberglass resin making it extremely flexible and strong. It can also be used as laminated and can be bend on small radius applications both inward and outward. Due to its flexibility and natural stone facing, stone veneer can be used in various architectural, wall coverings, furniture laminates, back splashes, bathrooms and decorative applications.

#### INSTALLATION

Installing flexible stone veneers is typically done by cutting the sheet using long nose tin snips and then adhering to a substrate using various adhesives. Because the flexible stone veneer sheets are waterproof they can be used in most wet locations. These materials hold up to most indoor/outdoor environments other than extreme low freezing conditions. Like real stone, these flexible stone veneers can also be sealed using wood or stone sealers to bond and protect the surface while bringing out the colors.