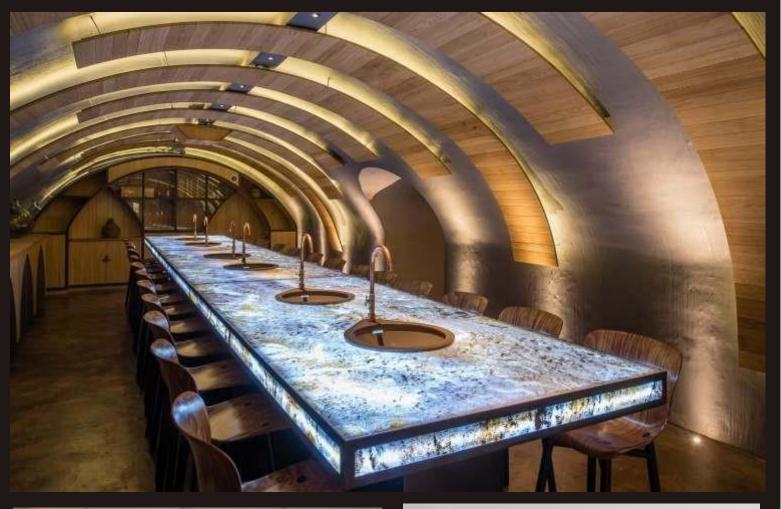

## TRANSLUCENT STONE VENEER

Stone Veneer sheet are mainly constituted of fiberglass & polyester resin. Sheets made from Ultra Violet resin are Translucent and is made from Ultra Violet resin

#### **FLEXIBILITY**

Stone veneer backing is made of composite fiberglass resin making it extremely flexible and strong. It can also be used as laminated and can be bend on small radius applications both inward and outward. Due to its flexibility and natural stone facing, stone veneer can be used in various architectural, wall coverings, furniture laminates, back splashes, bathrooms and decorative applications.