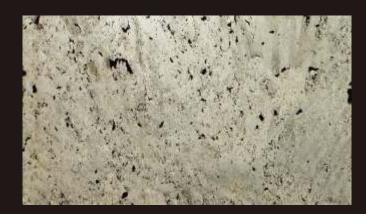

## TRANSLUCENT STONE VENEER

Aqua Green-TR

Silver Sparkle-TR

Copper-TR

Midnight Black-TR

Earth Brown-TR

Matte Black-TR

Golden Sparkle-TR