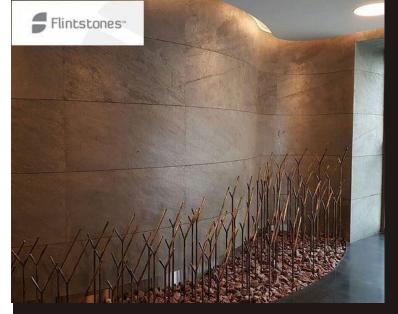

## WHAT IS STONE VENEER

Natural stone veneer is a flexible real stone back with flexible fiberglass layer. Stone veneer is easily apply to various surfaces indoor and outdoor applications. It is a great product replacing large real stone finish with a superb light weight material. It looks and feels like real stone and does not require standard heavy weight masonry tools, methods and labor.

#### **FLEXIBILITY**

Stone veneer backing is made of composite fiberglass resin making it extremely flexible and strong. It can also be used as laminated and can be bend on small radius applications both inward and outward. Due to its flexibility and natural stone facing, stone veneer can be used in various architectural, wall coverings, furniture laminates, back splashes, bathrooms and decorative applications.

## **VARIATIONS**

Stone Veneer is made from natural slate stone; hence difference in color, texture, surface variations is bound to come in the finished product just similar to the natural stone. There are 4-5 color & texture variations in each quality of color. There are multiple colors of natural stone out of which this flexible stone veneer is made. Every color has 4-5 variations. While using, similar patterns & variations & colors can be packed & installed together to avoid large variation in look. Color and texture variations are not defects, but are inherent to the product and part of natural beauty of stone slabs from where each individual sheet is extracted.