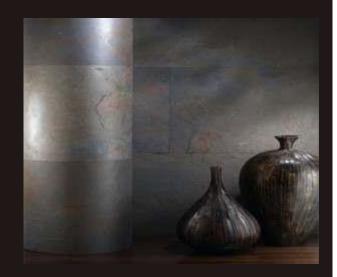

## **VARIATIONS**

Stone Veneer is made from natural slate stone; hence difference in color, texture, surface variations is bound to come in the finished product just similar to the natural stone. There are 4-5 color & texture variations in each quality of color. There are multiple colors of natural stone out of which this flexible stone veneer is made. Every color has 4-5 variations. While using, similar patterns & variations & colors can be packed & installed together to avoid large variation in look. Color and texture variations are not defects, but are inherent to the product and part of natural beauty of stone slabs from where each individual sheet is extracted.