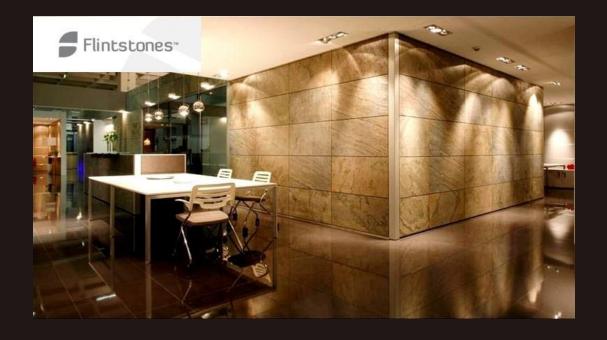

## WHAT IS STONE VENEER

Natural stone veneer is a flexible real stone back with flexible fiberglass layer. Stone veneer is easily apply to various surfaces indoor and outdoor applications. It is a great product replacing large real stone finish with a superb light weight material. It looks and feels like real stone and does not require standard heavy weight masonry tools, methods and labor.

#### **FLEXIBILITY**

Stone veneer backing is made of composite fiberglass resin making it extremely flexible and strong. It can also be used as laminated and can be bend on small radius applications both inward and outward. Due to its flexibility and natural stone facing, stone veneer can be used in various architectural, wall coverings, furniture laminates, back splashes, bathrooms and decorative applications.

#### INSTALLATION

Installing flexible stone veneers is typically done by cutting the sheet using long nose tin snips and then adhering to a substrate using various adhesives. Because the flexible stone veneer sheets are waterproof they can be used in most wet locations. These materials hold up to most indoor/outdoor environments other than extreme low freezing conditions. Like real stone, these flexible stone veneers can also be sealed using wood or stone sealers to bond and protect the surface while bringing out the colors.