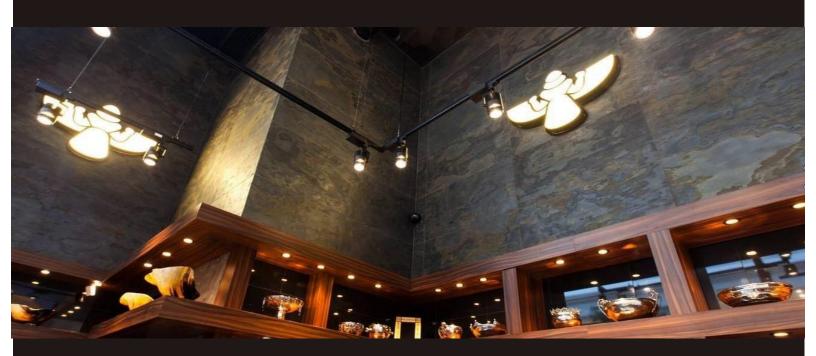

## WHAT IS STONE VENEER

Natural stone veneer is a flexible real stone back with flexible fiberglass layer. Stone veneer is easily apply to various surfaces indoor and outdoor applications. It is a great product replacing large real stone finish with a superb light weight material. It looks and feels like real stone and does not require standard heavy weight masonry tools, methods and labor.

#### **FLEXIBILITY**

Stone veneer backing is made of composite fiberglass resin making it extremely flexible and strong. It can also be used as laminated and can be bend on small radius applications both inward and outward. Due to its flexibility and natural stone facing, stone veneer can be used in various architectural, wall coverings, furniture laminates, back splashes, bathrooms and decorative applications.

## **VARIATIONS**

Stone Veneer is made from natural slate stone; hence difference in color, texture, surface variations is bound to come in the finished product just similar to the natural stone. There are 4-5 color & texture variations in each quality of color. There are multiple colors of natural stone out of which this flexible stone veneer is made. Every color has 4-5 variations. While using, similar patterns & variations & colors can be packed & installed together to avoid large variation in look. Color and texture variations are not defects, but are inherent to the product and part of natural beauty of stone slabs from where each individual sheet is extracted.