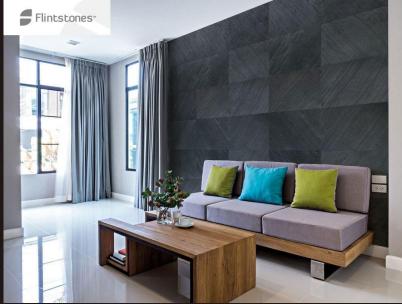

## WHAT IS STONE VENEER

Natural stone veneer is a flexible real stone back with flexible fiberglass layer. Stone veneer is easily apply to various surfaces indoor and outdoor applications. It is a great product replacing large real stone finish with a superb light weight material. It looks and feels like real stone and does not require standard heavy weight masonry tools, methods and labor.

#### **FLEXIBILITY**

Stone veneer backing is made of composite fiberglass resin making it extremely flexible and strong. It can also be used as laminated and can be bend on small radius applications both inward and outward. Due to its flexibility and natural stone facing, stone veneer can be used in various architectural, wall coverings, furniture laminates, back splashes, bathrooms and decorative applications.

## **VARIATIONS**

Stone Veneer is made from natural slate stone; hence difference in color, texture, surface variations is bound to come in the finished product just similar to the natural stone. There are 4-5 color & texture variations in each quality of color. There are multiple colors of natural stone out of which this flexible stone veneer is made. Every color has 4-5 variations. While using, similar patterns & variations & colors can be packed & installed together to avoid large variation in look. Color and texture variations are not defects, but are inherent to the product and part of natural beauty of stone slabs from where each individual sheet is extracted.