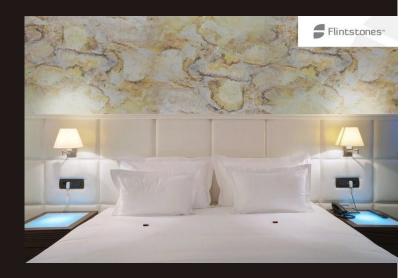

## WHAT IS STONE VENEER

Natural stone veneer is a flexible real stone back with flexible fiberglass layer. Stone veneer is easily apply to various surfaces indoor and outdoor applications. It is a great product replacing large real stone finish with a superb light weight material. It looks and feels like real stone and does not require standard heavy weight masonry tools, methods and labor.

#### **FLEXIBILITY**

Stone veneer backing is made of composite fiberglass resin making it extremely flexible and strong. It can also be used as laminated and can be bend on small radius applications both inward and outward. Due to its flexibility and natural stone facing, stone veneer can be used in various architectural, wall coverings, furniture laminates, back splashes, bathrooms and decorative applications.

#### INSTALLATION

Installing flexible stone veneers is typically done by cutting the sheet using long nose tin snips and then adhering to a substrate using various adhesives. Because the flexible stone veneer sheets are waterproof they can be used in most wet locations. These materials hold up to most indoor/outdoor environments other than extreme low freezing conditions. Like real stone, these flexible stone veneers can also be sealed using wood or stone sealers to bond and protect the surface while bringing out the colors.