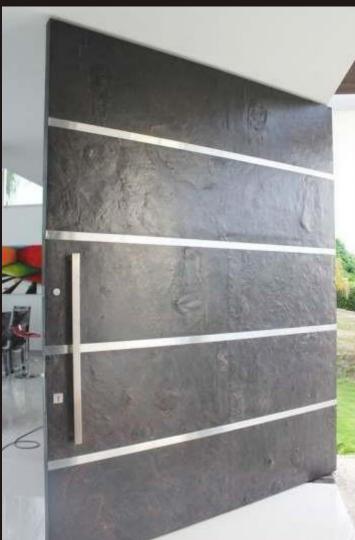

## **VARIATIONS**

Stone Veneer is made from natural slate stone; hence difference in color, texture, surface variations is bound to come in the finished product just similar to the natural stone. There are 4-5 color & texture variations in each quality of color. There are multiple colors of natural stone out of which this flexible stone veneer is made. Every color has 4-5 variations. While using, similar patterns & variations & colors can be packed & installed together to avoid large variation in look. Color and texture variations are not defects, but are inherent to the product and part of natural beauty of stone slabs from where each individual sheet is extracted.

# **REGULAR STONE VENEER**

Aqua Green-R

Green Sparkle-R

Copper-R

Matte Black-R

Flamingo-R

IndianAutumn-R

Golden Sparkle-R