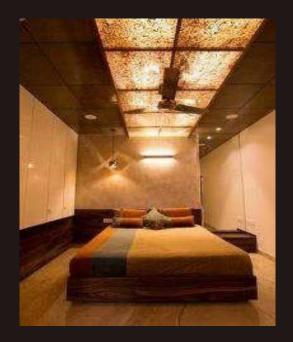

## WHAT IS STONE VENEER

Natural stone veneer is a flexible real stone back with flexible fiberglass layer. Stone veneer is easily apply to various surfaces indoor and outdoor applications. It is a great product replacing large real stone finish with a superb light weight material. It looks and feels like real stone and does not require standard heavy weight masonry tools, methods and labor.

#### **FLEXIBILITY**

Stone veneer backing is made of composite fiberglass resin making it extremely flexible and strong. It can also be used as laminated and can be bend on small radius applications both inward and outward. Due to its flexibility and natural stone facing, stone veneer can be used in various architectural, wall coverings, furniture laminates, back splashes, bathrooms and decorative applications.