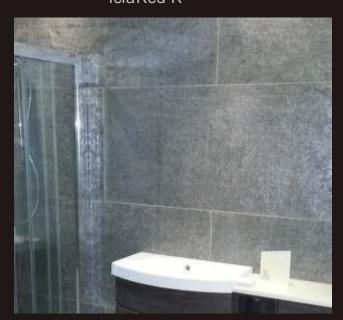

#### **FLEXIBILITY**

Stone veneer backing is made of composite fiberglass resin making it extremely flexible and strong. It can also be used as laminated and can be bend on small radius applications both inward and outward. Due to its flexibility and natural stone facing, stone veneer can be used in various architectural, wall coverings, furniture laminates, back splashes, bathrooms and decorative applications.