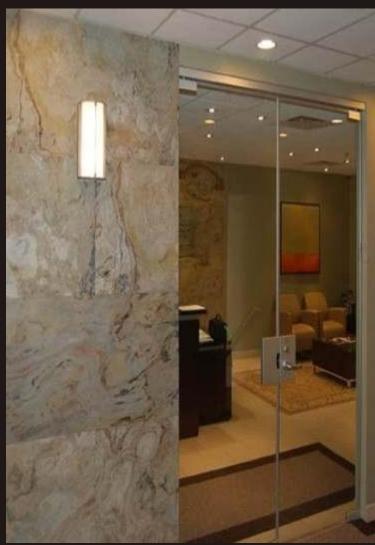

## WHAT IS STONE VENEER

Natural stone veneer is a flexible real stone back with flexible fiberglass layer. Stone veneer is easily apply to various surfaces indoor and outdoor applications. It is a great product replacing large real stone finish with a superb light weight material. It looks and feels like real stone and does not require standard heavy weight masonry tools, methods and labor.

## **VARIATIONS**

Stone Veneer is made from natural slate stone; hence difference in color, texture, surface variations is bound to come in the finished product just similar to the natural stone. There are 4-5 color & texture variations in each quality of color. There are multiple colors of natural stone out of which this flexible stone veneer is made. Every color has 4-5 variations. While using, similar patterns & variations & colors can be packed & installed together to avoid large variation in look. Color and texture variations are not defects, but are inherent to the product and part of natural beauty of stone slabs from where each individual sheet is extracted.