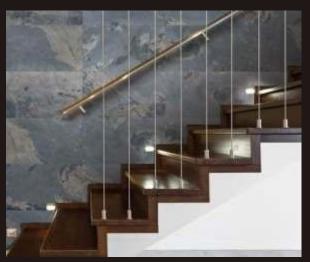

#### **FLEXIBILITY**

Stone veneer backing is made of composite fiberglass resin making it extremely flexible and strong. It can also be used as laminated and can be bend on small radius applications both inward and outward. Due to its flexibility and natural stone facing, stone veneer can be used in various architectural, wall coverings, furniture laminates, back splashes, bathrooms and decorative applications.

#### INSTALLATION

Installing flexible stone veneers is typically done by cutting the sheet using long nose tin snips and then adhering to a substrate using various adhesives. Because the flexible stone veneer sheets are waterproof they can be used in most wet locations. These materials hold up to most indoor/outdoor environments other than extreme low freezing conditions. Like real stone, these flexible stone veneers can also be sealed using wood or stone sealers to bond and protect the surface while bringing out the colors.