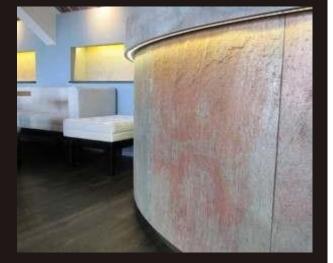

#### **FLEXIBILITY**

Stone veneer backing is made of composite fiberglass resin making it extremely flexible and strong. It can also be used as laminated and can be bend on small radius applications both inward and outward. Due to its flexibility and natural stone facing, stone veneer can be used in various architectural, wall coverings, furniture laminates, back splashes, bathrooms and decorative applications.

#### INSTALLATION

Installing flexible stone veneers is typically done by cutting the sheet using long nose tin snips and then adhering to a substrate using various adhesives. Because the flexible stone veneer sheets are waterproof they can be used in most wet locations. These materials hold up to most indoor/outdoor environments other than extreme low freezing conditions. Like real stone, these flexible stone veneers can also be sealed using wood or stone sealers to bond and protect the surface while bringing out the colors.