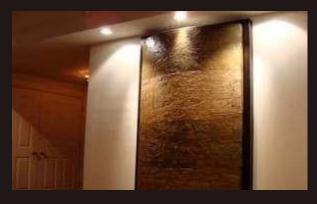

## WHAT IS STONE VENEER

Natural stone veneer is a flexible real stone back with flexible fiberglass layer. Stone veneer is easily apply to various surfaces indoor and outdoor applications. It is a great product replacing large real stone finish with a superb light weight material. It looks and feels like real stone and does not require standard heavy weight masonry tools, methods and labor.

#### **FLEXIBILITY**

Stone veneer backing is made of composite fiberglass resin making it extremely flexible and strong. It can also be used as laminated and can be bend on small radius applications both inward and outward. Due to its flexibility and natural stone facing, stone veneer can be used in various architectural, wall coverings, furniture laminates, back splashes, bathrooms and decorative applications.