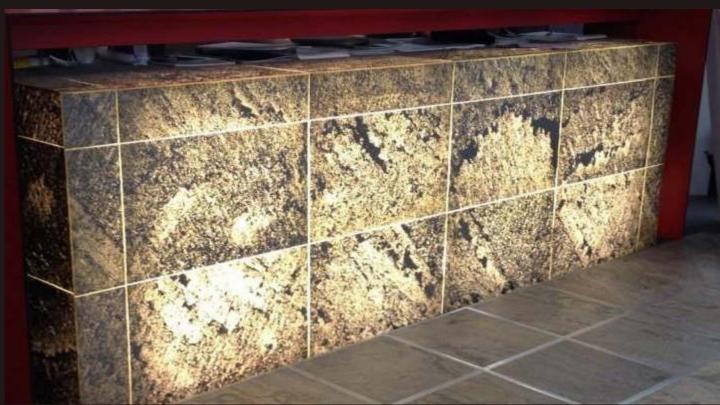

## TRANSLUCENT STONE VENEER

Stone Veneer sheet are mainly constituted of fiberglass & polyester resin. Sheets made from Ultra Violet resin are Translucent and is made from Ultra Violet resin

## **UV & TEMPERATURE**

Stone surface of stone veneer, like most stone elements acts as a UV inhibitor and will resist high sun conditions for years. When adhered to substrate stone veneer will handle thermal contraction and / expansion of most standard construction material. Stone veneer will handle both high temperature and freezing without cracking.