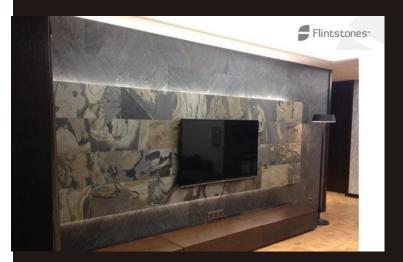

## WHAT IS STONE VENEER

Natural stone veneer is a flexible real stone back with flexible fiberglass layer. Stone veneer is easily apply to various surfaces indoor and outdoor applications. It is a great product replacing large real stone finish with a superb light weight material. It looks and feels like real stone and does not require standard heavy weight masonry tools, methods and labor.

#### **FLEXIBILITY**

Stone veneer backing is made of composite fiberglass resin making it extremely flexible and strong. It can also be used as laminated and can be bend on small radius applications both inward and outward. Due to its flexibility and natural stone facing, stone veneer can be used in various architectural, wall coverings, furniture laminates, back splashes, bathrooms and decorative applications.

## **VARIATIONS**

Stone Veneer is made from natural slate stone; hence difference in color, texture, surface variations is bound to come in the finished product just similar to the natural stone. There are 4-5 color & texture variations in each quality of color. There are multiple colors of natural stone out of which this flexible stone veneer is made. Every color has 4-5 variations. While using, similar patterns & variations & colors can be packed & installed together to avoid large variation in look. Color and texture variations are not defects, but are inherent to the product and part of natural beauty of stone slabs from where each individual sheet is extracted.