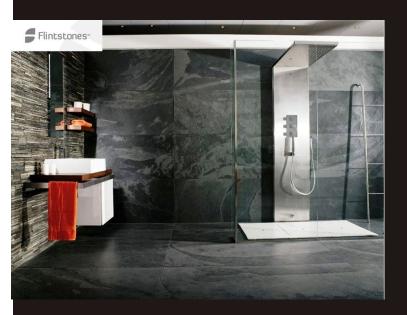

## WHAT IS STONE VENEER

Natural stone veneer is a flexible real stone back with flexible fiberglass layer. Stone veneer is easily apply to various surfaces indoor and outdoor applications. It is a great product replacing large real stone finish with a superb light weight material. It looks and feels like real stone and does not require standard heavy weight masonry tools, methods and labor.

#### **FLEXIBILITY**

Stone veneer backing is made of composite fiberglass resin making it extremely flexible and strong. It can also be used as laminated and can be bend on small radius applications both inward and outward. Due to its flexibility and natural stone facing, stone veneer can be used in various architectural, wall coverings, furniture laminates, back splashes, bathrooms and decorative applications.

#### INSTALLATION

Installing flexible stone veneers is typically done by cutting the sheet using long nose tin snips and then adhering to a substrate using various adhesives. Because the flexible stone veneer sheets are waterproof they can be used in most wet locations. These materials hold up to most indoor/outdoor environments other than extreme low freezing conditions. Like real stone, these flexible stone veneers can also be sealed using wood or stone sealers to bond and protect the surface while bringing out the colors.