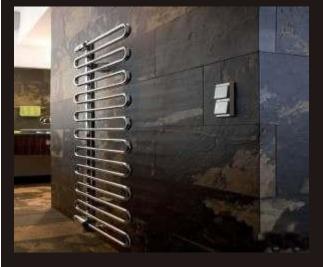

#### **FLEXIBILITY**

Stone veneer backing is made of composite fiberglass resin making it extremely flexible and strong. It can also be used as laminated and can be bend on small radius applications both inward and outward. Due to its flexibility and natural stone facing, stone veneer can be used in various architectural, wall coverings, furniture laminates, back splashes, bathrooms and decorative applications.

#### INSTALLATION

Installing flexible stone veneers is typically done by cutting the sheet using long nose tin snips and then adhering to a substrate using various adhesives. Because the flexible stone veneer sheets are waterproof they can be used in most wet locations. These materials hold up to most indoor/outdoor environments other than extreme low freezing conditions. Like real stone, these flexible stone veneers can also be sealed using wood or stone sealers to bond and protect the surface while bringing out the colors.