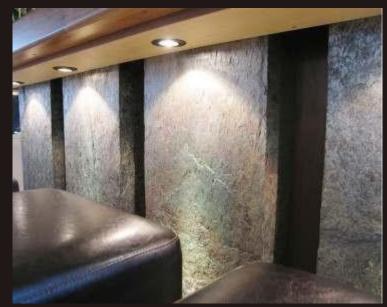

## WHAT IS STONE VENEER

Natural stone veneer is a flexible real stone back with flexible fiberglass layer. Stone veneer is easily apply to various surfaces indoor and outdoor applications. It is a great product replacing large real stone finish with a superb light weight material. It looks and feels like real stone and does not require standard heavy weight masonry tools, methods and labor.

#### **FLEXIBILITY**

Stone veneer backing is made of composite fiberglass resin making it extremely flexible and strong. It can also be used as laminated and can be bend on small radius applications both inward and outward. Due to its flexibility and natural stone facing, stone veneer can be used in various architectural, wall coverings, furniture laminates, back splashes, bathrooms and decorative applications.

#### INSTALLATION

Installing flexible stone veneers is typically done by cutting the sheet using long nose tin snips and then adhering to a substrate using various adhesives. Because the flexible stone veneer sheets are waterproof they can be used in most wet locations. These materials hold up to most indoor/outdoor environments other than extreme low freezing conditions. Like real stone, these flexible stone veneers can also be sealed using wood or stone sealers to bond and protect the surface while bringing out the colors.